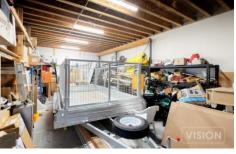

## 10/345 Plummer Street Port Melbourne VIC

This office/warehouse combo comes with a high end fit out with glass offices and boardrooms perfect for a variety of businesses.

- \*Warehouse Area: 55sqm \*Office Area: 185sqm
- \*Fully cabled for phone and data \*Heating & Cooling in office
- \*Fully self contained with kitchenette and amenities
- \*Electric roller door
- \*On-site parking for up to 4 cars (2 in bays & 2 in front of roller door)

## 10/345 Plummer Street, Port Melbourne