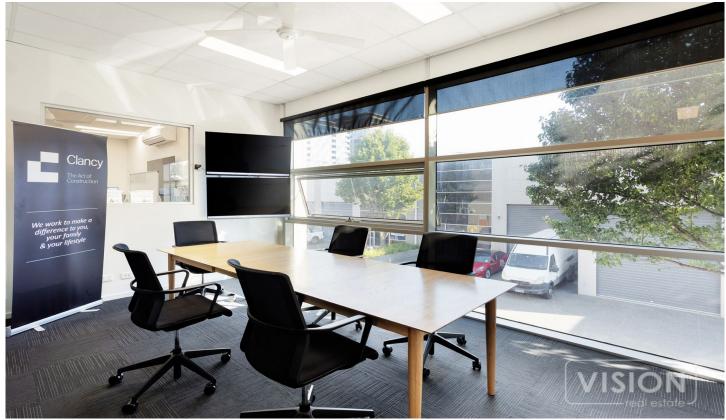

## 10/345 Plummer Street Port Melbourne VIC

This office/warehouse combo comes with a high end fit out with glass offices and boardrooms perfect for a variety of businesses.

- \*Warehouse Area: 55sqm \*Office Area: 185sqm
- \*Fully cabled for phone and data \*Heating & Cooling in office
- \*Fully self contained with kitchenette and amenities
- \*Electric roller door
- \*On-site parking for up to 4 cars (2 in bays & 2 in front of roller door)

## 10/345 Plummer Street, Port Melbourne