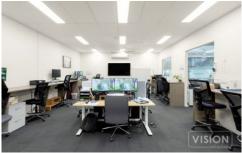

## 10/345 Plummer Street Port Melbourne VIC

This office/warehouse combo comes with a high end fit out with glass offices and boardrooms perfect for a variety of businesses.

- \*Warehouse Area: 55sqm \*Office Area: 185sqm
- \*Fully cabled for phone and data \*Heating & Cooling in office
- \*Fully self contained with kitchenette and amenities
- \*Electric roller door
- \*On-site parking for up to 4 cars (2 in bays & 2 in front of roller door)

## 10/345 Plummer Street, Port Melbourne