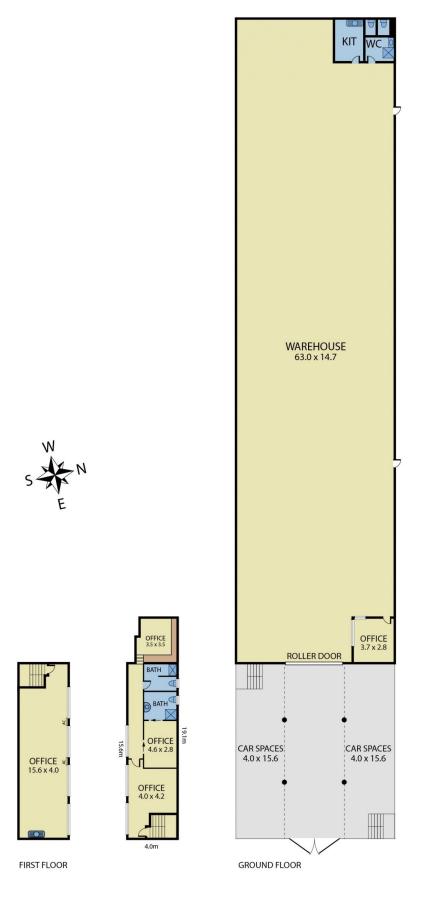

## 13 Roosevelt Street Coburg North VIC

Perfectly positioned just of Gaffney St is this clearance warehouse in Coburg's premier Industrial estate.

- \*Total Building Area- 1051 SQM\*
- \*High Clearance Ground Floor Warehouse- 926 SQM\*
- \*Office Area with Heating/Cooling- 125 SQM\*
- \*Gas is Available.
- \*Alarm System, Lock Up Gates \*Springing Height 8 Metres\*
- \*Overhead 4 Tonne Crane
- \*Industrial 1 zone
- \*Secure On Site Parking 5 cars

## 13 Roosevelt Street, Coburg North

Disclaimer: Whilst we believe the contents of this document to be accurate, we suggest the prospective purchasers make any necessary enquiries to satisfy themselves. We do not accept responsibility for any errors or omissions.