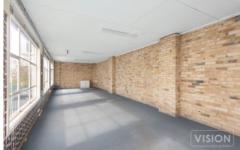

## 13 Roosevelt Street Coburg North VIC

Perfectly positioned just of Gaffney St is this clearance warehouse in Coburg's premier Industrial estate.

- \*Total Building Area- 1051 SQM\*
- \*High Clearance Ground Floor Warehouse- 926 SQM\*
- \*Office Area with Heating/Cooling- 125 SQM\*
- \*Gas is Available.
- \*Alarm System, Lock Up Gates \*Springing Height 8 Metres\*
- \*Overhead 4 Tonne Crane
- \*Industrial 1 zone
- \*Secure On Site Parking 5 cars