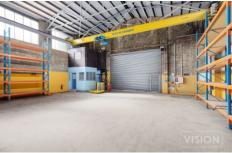

## 13 Roosevelt Street Coburg North VIC

Perfectly positioned just of Gaffney St is this clearance warehouse in Coburg's premier Industrial estate.

- \*Total Building Area- 1051 SQM\*
- \*High Clearance Ground Floor Warehouse- 926 SQM\*
- \*Office Area with Heating/Cooling- 125 SQM\*
- \*Gas is Available.
- \*Alarm System, Lock Up Gates \*Springing Height 8 Metres\*
- \*Overhead 4 Tonne Crane
- \*Industrial 1 zone
- \*Secure On Site Parking 5 cars