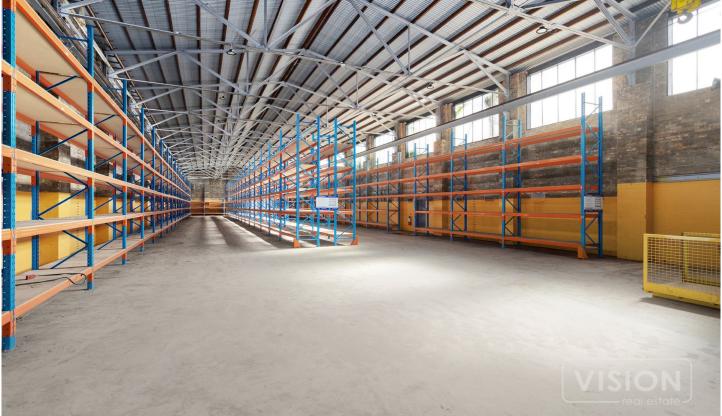

## 13 Roosevelt Street Coburg North VIC

Perfectly positioned just of Gaffney St is this clearance warehouse in Coburg's premier Industrial estate.

- \*Total Building Area- 1051 SQM\*
- \*High Clearance Ground Floor Warehouse- 926 SQM\*
- \*Office Area with Heating/Cooling- 125 SQM\*
- \*Gas is Available.
- \*Alarm System, Lock Up Gates \*Springing Height 8 Metres\*
- \*Overhead 4 Tonne Crane
- \*Industrial 1 zone
- \*Secure On Site Parking 5 cars