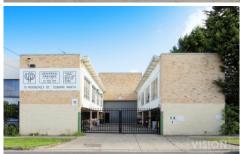

## 13 Roosevelt Street Coburg North VIC

Perfectly positioned just of Gaffney St is this clearance warehouse in Coburg's premier Industrial estate.

- \*Total Building Area- 1051 SQM\*
- \*High Clearance Ground Floor Warehouse- 926 SQM\*
- \*Office Area with Heating/Cooling- 125 SQM\*
- \*Gas is Available.
- \*Alarm System, Lock Up Gates \*Springing Height 8 Metres\*
- \*Overhead 4 Tonne Crane
- \*Industrial 1 zone
- \*Secure On Site Parking 5 cars

## 13 Roosevelt Street, Coburg North

Disclaimer: Whilst we believe the contents of this document to be accurate, we suggest the prospective purchasers make any necessary enquiries to satisfy themselves. We do not accept responsibility for any errors or omissions.