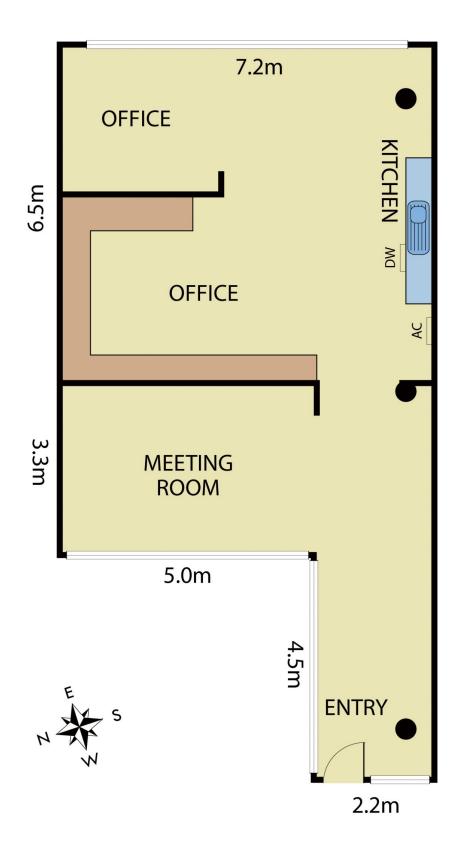

- \* Total floor area: 80m2 (approx)
- \* 2 Allocated car spaces
- \* High ceilings, polished concrete floors & air conditioning.

: Contact Tim Bindley Price Building Size : 80 sqm

View

: https://www.visionrealestate.com.au/sal e/vic/north/ascot-vale/commercial/offices /7980121