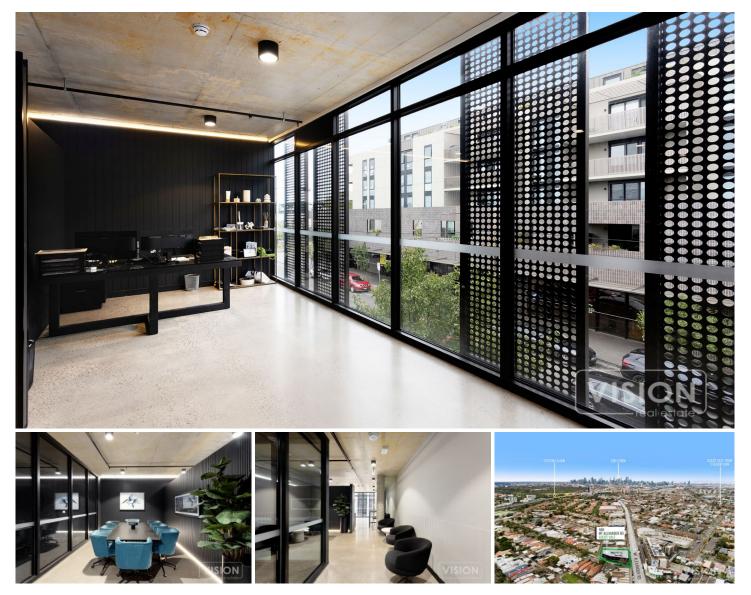

## 6/484 Mt Alexander Road Ascot Vale VIC

Vision Real Estate are pleased to offer for private sale, Suite 6,484 Mt Alexander Road, Ascot Vale.

This superb second floor commercial premises has been architect designed with flexibility in mind to allow a variety of business uses in this tighly held location.

Well located with Woolworths Metro across the road and tram stops virtually at the front door this property is perfect for SMSF and all investors looking for a secure leased investment.

Features Included;

- \* Total floor area: 80m2 (approx)
- \* 2 Allocated car spaces
- \* High ceilings, polished concrete floors & air conditioning.

: Contact Tim Bindley Price Building Size : 80 sqm

View

: https://www.visionrealestate.com.au/sal e/vic/north/ascot-vale/commercial/offices /7980121