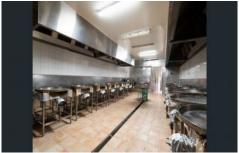

## **KEY POINTS:**

- >Three street frontages
- >High clearance tilt panel warehouse
- >Commercial gas connected
- \*Building Area- 272 SQM\*
- \*Land Area -372 SQM\*
- \*Commercial Gas available and connected.
- \*Returning \$33,990 p/a plus GST
- \*Highly sought after three street frontages.
- \*Modern high clearance concrete tilt panel warehouse.
- \*Short walk to Anstey Train Station and Sydney Road.