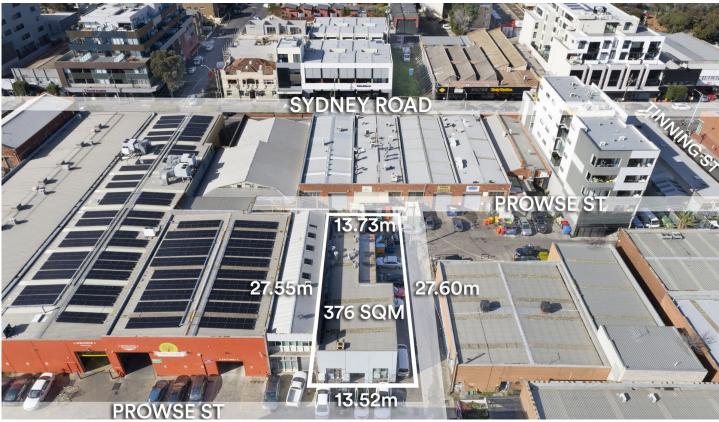

## 2-4 Prowse Street Brunswick VIC

Vision Real Estate has the pleasure in offering this prime industrial zoned warehouse just off Sydney Road, close to the new Metro Woolworth's store and Balha's Pastry.

## **KEY POINTS:**

- >Three street frontages
- >High clearance tilt panel warehouse
- >Commercial gas connected
- \*Building Area- 272 SQM\*
- \*Land Area -372 SQM\*
- \*Commercial Gas available and connected.
- \*Returning \$33,990 p/a plus GST
- \*Highly sought after three street frontages.
- \*Modern high clearance concrete tilt panel warehouse.
- \*Short walk to Anstey Train Station and Sydney Road.

**Building Size**: 272 sqm **Land Size**: 372 sqm

View : https://w

: https://www.visionrealestate.com.au/sal e/vic/north/brunswick/commercial/industr

ial/7974614

Frank Romeo 03 9654 9800