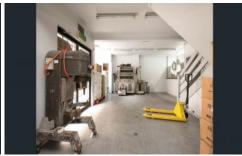

## **KEY POINTS:**

- >Three street frontages
- >High clearance tilt panel warehouse
- >Commercial gas connected
- \*Building Area- 272 SQM\*
- \*Land Area -372 SQM\*
- \*Commercial Gas available and connected.
- \*Returning \$33,990 p/a plus GST
- \*Highly sought after three street frontages.
- \*Modern high clearance concrete tilt panel warehouse.
- \*Short walk to Anstey Train Station and Sydney Road.