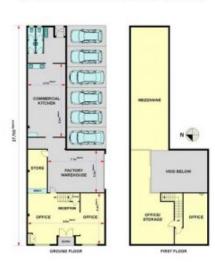

## 2-4 Prowse Street Brunswick VIC

Vision Real Estate has the pleasure in offering this prime industrial zoned warehouse just off Sydney Road, close to the new Metro Woolworth's store and Balha's Pastry.

## **KEY POINTS:**

- >Three street frontages
- >High clearance tilt panel warehouse
- >Commercial gas connected
- \*Building Area- 272 SQM\*
- \*Land Area -372 SQM\*
- \*Commercial Gas available and connected.
- \*Returning \$33,990 p/a plus GST
- \*Highly sought after three street frontages.
- \*Modern high clearance concrete tilt panel warehouse.
- \*Short walk to Anstey Train Station and Sydney Road.

**Building Size**: 272 sqm **Land Size**: 372 sqm

View : https://w

: https://www.visionrealestate.com.au/sal e/vic/north/brunswick/commercial/industr

ial/7974614

Frank Romeo 03 9654 9800