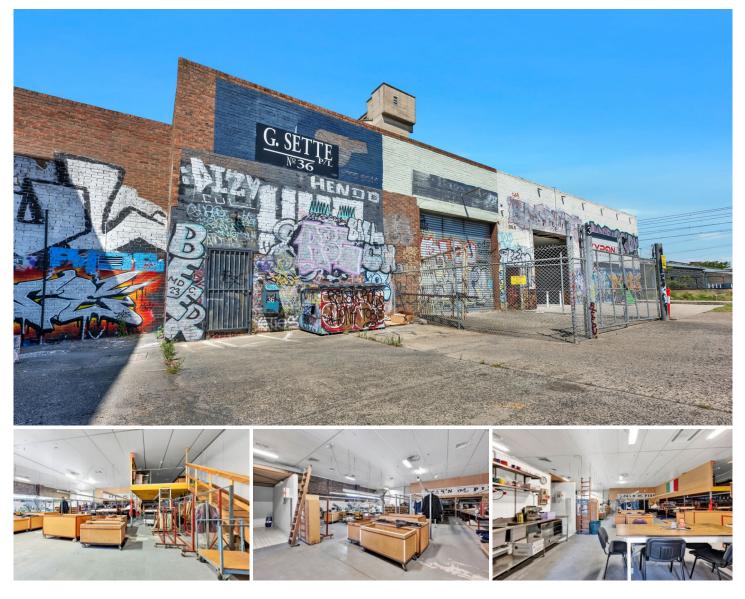

## rear/20 Tinning Street Brunswick VIC

Vision real estate is pleased to offer this rare industrial warehouse in the heart of Brunswick's Industrial precinct.

>Total building area of 494 sqm\* includes mezzanine of approx 88sqm.

- >Gas supply and 3 phase power.
- >Direct access from Cameron St Brunswick
- >Short walk to Anstey and Moreland Train Station.

>Close proximity to Sydney Rd Eateries, Supermarkets and Shops.

- >Zoned Industrial One
- >Parking for 3 cars.

## Price Land Size

: Contact Frank Romeo Building Size : 494 sqm

: 420 sqm