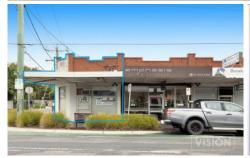

## 190 & 190A Booran Rd Glen Huntly VIC

This corner block opportunity boasts great exposure, a practical layout and is situated in the middle of the lively Booran Road Shops.

Offered up with vacant possession, this space is perfect for an Owner Occupier and Investor.

## Features

- Vacant Possession
- Land: 77 sqm approx.
- Building: 38 sqm approx.
- Corner block exposure
- Perfect for both retail and office

**BUY 1 OR BUY BOTH** 

Price : CONTACT AGENT

**Building Size**: 84 sqm **Land Size**: 138 sqm