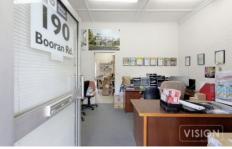

## 190 & 190A Booran Rd Glen Huntly VIC

This corner block opportunity boasts great exposure, a practical layout and is situated in the middle of the lively Booran Road Shops.

Offered up with vacant possession, this space is perfect for an Owner Occupier and Investor.

## Features

- Vacant Possession
- Land: 77 sqm approx.
- Building: 38 sqm approx.
- Corner block exposure
- Perfect for both retail and office

**BUY 1 OR BUY BOTH** 

Price : CONTACT AGENT

**Building Size**: 84 sqm **Land Size**: 138 sqm