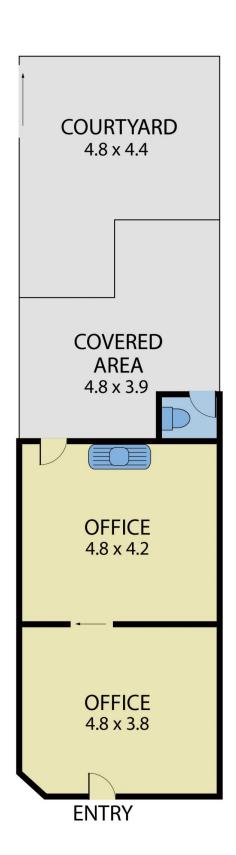

## Features

- Vacant Possession
- Land: 77 sqm approx.
- Building: 38 sqm approx.
- Corner block exposure
- Perfect for both retail and office

**BUY 1 OR BUY BOTH** 

Price : CONTACT AGENT

**Building Size**: 84 sqm **Land Size**: 138 sqm