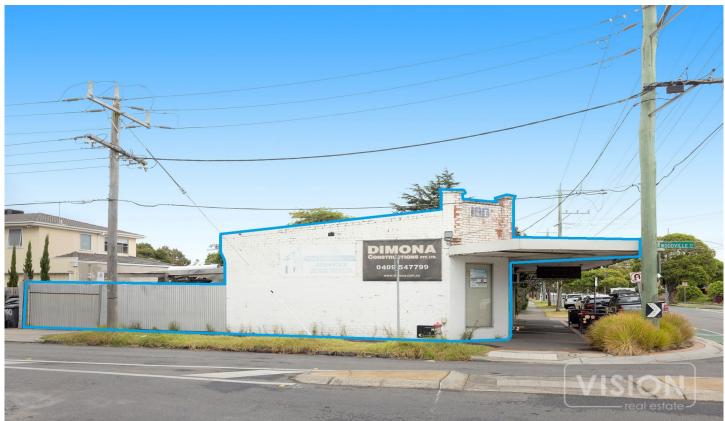

## 190 & 190A Booran Rd Glen Huntly VIC

This corner block opportunity boasts great exposure, a practical layout and is situated in the middle of the lively Booran Road Shops.

Offered up with vacant possession, this space is perfect for an Owner Occupier and Investor.

Commercial Zone 1.

## Features

- Vacant Possession
- Land: 77 sqm approx.
- Building: 38 sqm approx.
- Corner block exposure
- Perfect for both retail and office

**BUY 1 OR BUY BOTH** 

Price : CONTACT AGENT

**Building Size**: 84 sqm **Land Size**: 138 sqm