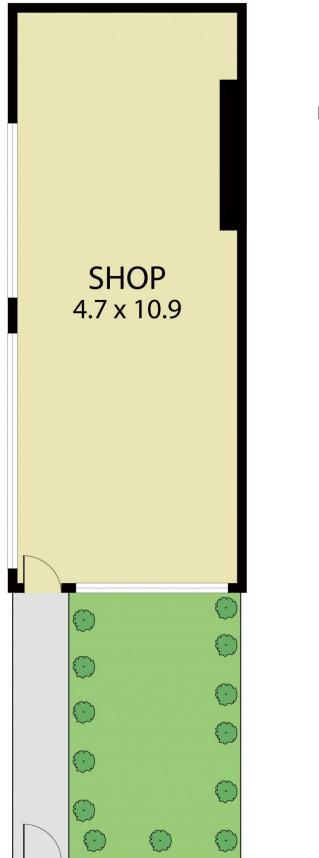

## 1/45-49 Tinning Street Brunswick VIC

Vision Real Estate is delighted to offer this exceptional opportunity to launch your business from this strategically positioned premises.

- \*Total building area of 58 sqm\*
  \*Outstanding position- 2 doors from Garrong Park.
  \*Close to Anstey Train Station.
  \*Grease trap plus provisions for exhaust flu.