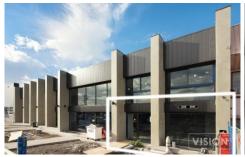

## 1/45-49 Tinning Street Brunswick VIC

Vision Real Estate is delighted to offer this exceptional opportunity to launch your business from this strategically positioned premises.

- \*Total building area of 58 sqm\*
  \*Outstanding position- 2 doors from Garrong Park.
  \*Close to Anstey Train Station.
  \*Grease trap plus provisions for exhaust flu.

- \*Office use is also welcome.
- \*Exclusive use of outdoor area.
- \*Long lease available

For further information please contact Frank Romeo

\* approximate

**Price** : Contact Frank Romeo

Building Size: 58 sqm