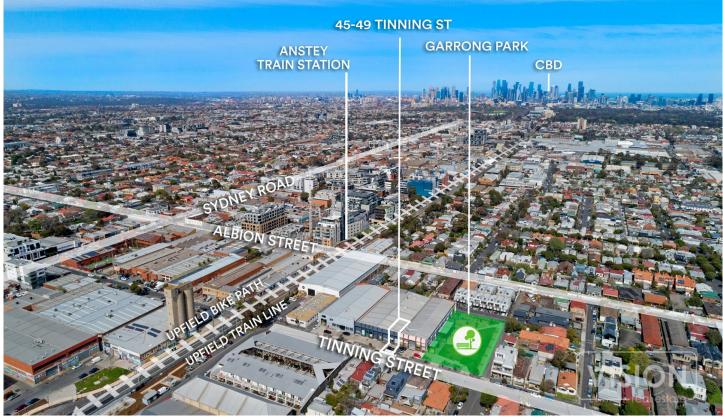

## 1/45-49 Tinning Street Brunswick VIC

Vision Real Estate is delighted to offer this exceptional opportunity to launch your business from this strategically positioned premises.

- \*Total building area of 58 sqm\*
  \*Outstanding position- 2 doors from Garrong Park.
  \*Close to Anstey Train Station.
  \*Grease trap plus provisions for exhaust flu.

- \*Office use is also welcome.
- \*Exclusive use of outdoor area.
- \*Long lease available

For further information please contact Frank Romeo

\* approximate

**Price** : Contact Frank Romeo

Building Size: 58 sqm