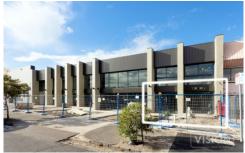

## 1/45-49 Tinning Street Brunswick VIC

Vision Real Estate is delighted to offer this exceptional opportunity to launch your business from this strategically positioned premises.

- \*Total building area of 58 sqm\*
  \*Outstanding position- 2 doors from Garrong Park.
  \*Close to Anstey Train Station.
  \*Grease trap plus provisions for exhaust flu.

- \*Office use is also welcome.
- \*Exclusive use of outdoor area.
- \*Long lease available

For further information please contact Frank Romeo

\* approximate

**Price** : Contact Frank Romeo

Building Size: 58 sqm