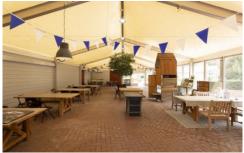

\*Building B - know as 'The Pavilion' and is a dome shaped structure of 203 sqm.\*

\*Structure C - is known as 'The Conservatory', shade cloth covered steel structure of circa 775 sqm, is also available for your expression of interest.