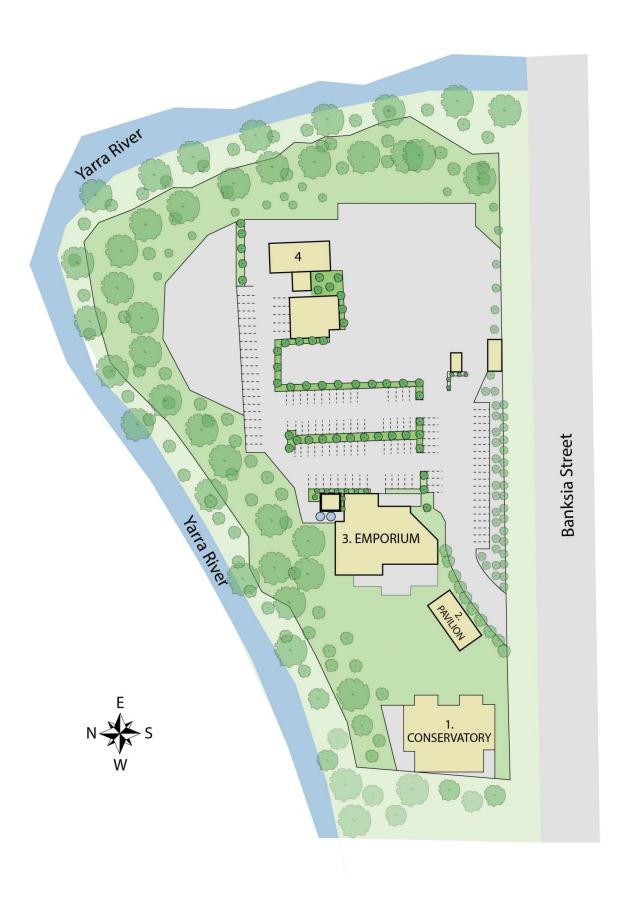

The whole site sits on approximately 5133 sqm\* of land with extremely rare frontage to the Yarra River as well as a prominent Banksia St frontage.

90

Price : Contact Agent Land Size : 5133 sqm

View: https://www.visionrealestate.com.au/lease/vi