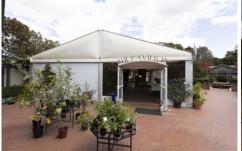

\*Building B - know as 'The Pavilion' and is a dome shaped structure of 203 sqm.\*

\*Structure C - is known as 'The Conservatory', shade cloth covered steel structure of circa 775 sqm, is also available for your expression of interest.