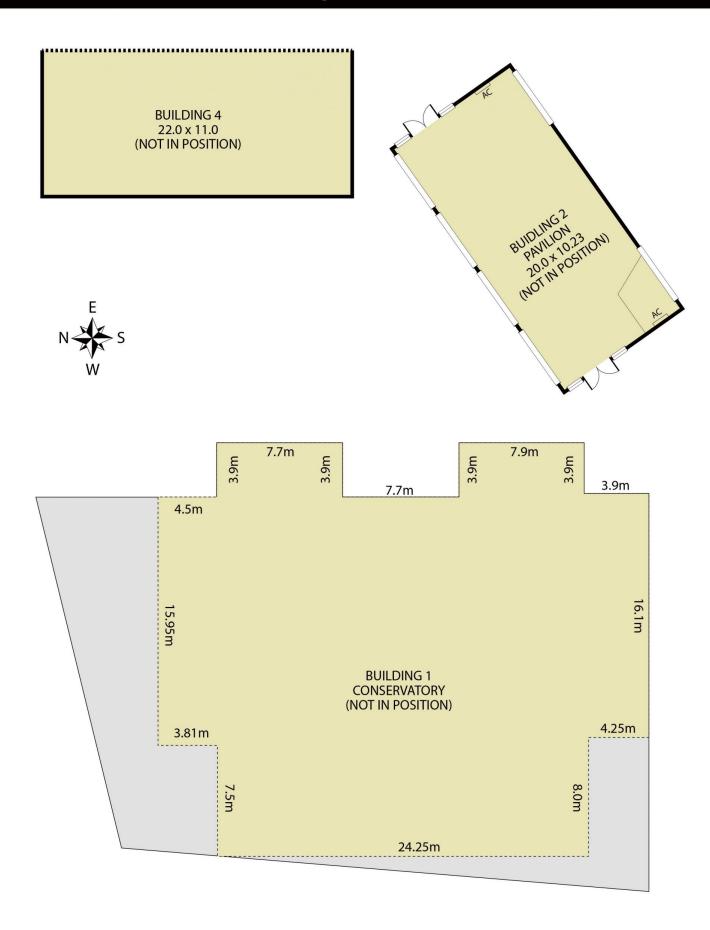

\*Building B - know as 'The Pavilion' and is a dome shaped structure of 203 sqm.\*

\*Structure C - is known as 'The Conservatory', shade cloth covered steel structure of circa 775 sqm, is also available for your expression of interest.