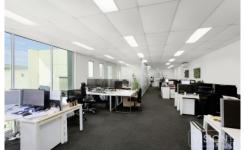

## 19 Roosevelt Street Coburg North VIC

Perfectly positioned just of Gaffney St is this high clearance office/ warehouse in Coburg's premier Industrial estate.

- \*Total Building Area- 954 SQM\*
- \*High Clearance Ground Floor Warehouse- 805 SQM\*
- \*Quality Office Fitout Area with Heating/Cooling- 149 SQM\*
- \*Gas is Available.
- \*Alarm System, Lock Up Gates & Security Bollards
- \*Remote Control Roller Shutter Door.
- \*Springing Height 8 Metres\*
- \*Front Security Gate
- \*Industrial 1 zone
- \*Secure On Site Parking 9 Cars