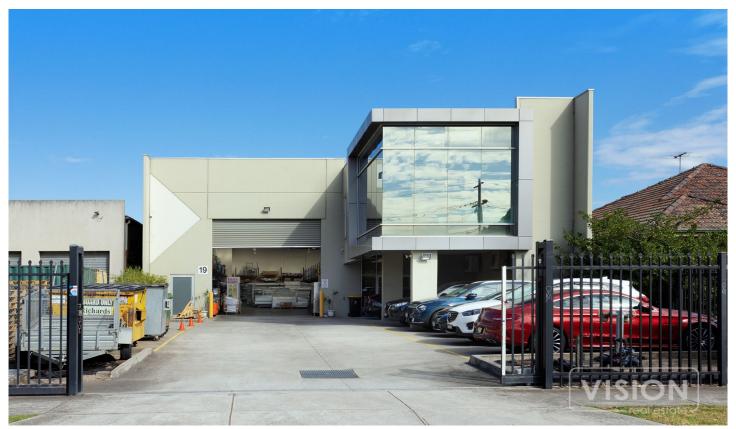

## 19 Roosevelt Street Coburg North VIC

Perfectly positioned just of Gaffney St is this high clearance office/ warehouse in Coburg's premier Industrial estate.

- \*Total Building Area- 954 SQM\*
- \*High Clearance Ground Floor Warehouse- 805 SQM\*
- \*Quality Office Fitout Area with Heating/Cooling- 149 SQM\*
- \*Gas is Available.
- \*Alarm System, Lock Up Gates & Security Bollards
- \*Remote Control Roller Shutter Door.
- \*Springing Height 8 Metres\*
- \*Front Security Gate
- \*Industrial 1 zone
- \*Secure On Site Parking 9 Cars