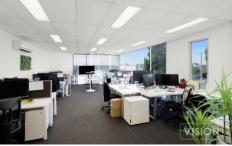

## 19 Roosevelt Street Coburg North VIC

Perfectly positioned just of Gaffney St is this high clearance office/ warehouse in Coburg's premier Industrial estate.

- \*Total Building Area- 954 SQM\*
- \*High Clearance Ground Floor Warehouse- 805 SQM\*
- \*Quality Office Fitout Area with Heating/Cooling- 149 SQM\*
- \*Gas is Available.
- \*Alarm System, Lock Up Gates & Security Bollards
- \*Remote Control Roller Shutter Door.
- \*Springing Height 8 Metres\*
- \*Front Security Gate
- \*Industrial 1 zone
- \*Secure On Site Parking 9 Cars