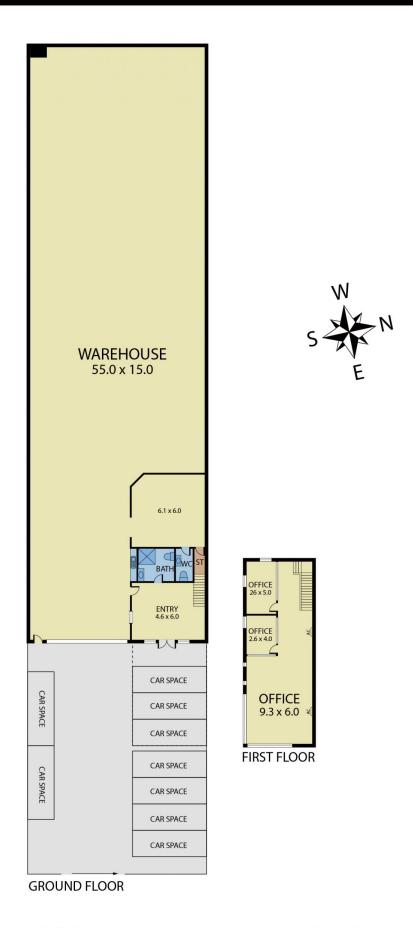

## 19 Roosevelt Street Coburg North VIC

Perfectly positioned just of Gaffney St is this high clearance office/ warehouse in Coburg's premier Industrial estate.

- \*Total Building Area- 954 SQM\*
- \*High Clearance Ground Floor Warehouse- 805 SQM\*
- \*Quality Office Fitout Area with Heating/Cooling- 149 SQM\*
- \*Gas is Available.
- \*Alarm System, Lock Up Gates & Security Bollards
- \*Remote Control Roller Shutter Door.
- \*Springing Height 8 Metres\*
- \*Front Security Gate
- \*Industrial 1 zone
- \*Secure On Site Parking 9 Cars

**Building Size**: 954 sqm **Land Size**: 1211 sqm

View : https://w

: https://www.visionrealestate.com.au/lea se/vic/north/coburg-north/commercial/in

dustrial/7942340

Frank Romeo 03 9654 9800

<sup>\*</sup>approximate