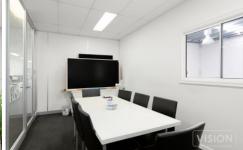

## 19 Roosevelt Street Coburg North VIC

Perfectly positioned just of Gaffney St is this high clearance office/ warehouse in Coburg's premier Industrial estate.

- \*Total Building Area- 954 SQM\*
- \*High Clearance Ground Floor Warehouse- 805 SQM\*
- \*Quality Office Fitout Area with Heating/Cooling- 149 SQM\*
- \*Gas is Available.
- \*Alarm System, Lock Up Gates & Security Bollards
- \*Remote Control Roller Shutter Door.
- \*Springing Height 8 Metres\*
- \*Front Security Gate
- \*Industrial 1 zone
- \*Secure On Site Parking 9 Cars