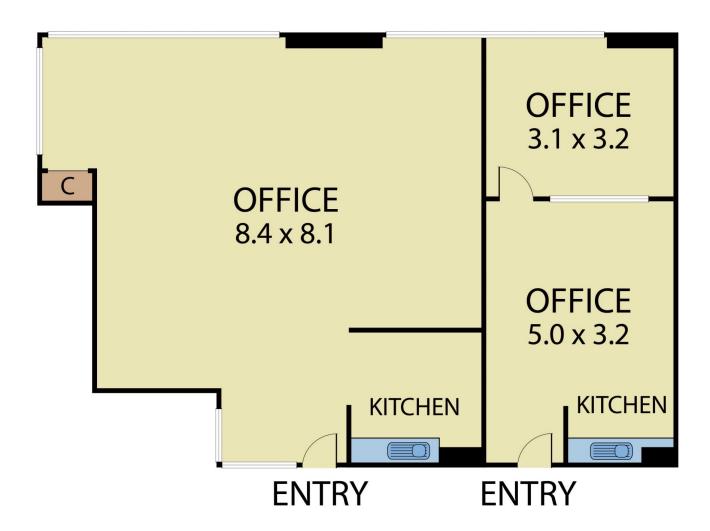

## 4A & 4B/166 Wellington St Collingwood VIC

Two seperate offices ... lease one or lease both.

Big Office - 52m2 Small Office - 26m2 TOTAL: 78m2

## Features;

- \* Natural Light
- \* Private Kitchenette
- \* Common Toilets
- \* Central Location
- \* Open Plan Layouts

Contact Jamison on 0430 241 116 to book an inspection.

**Price** 

: CHEAPEST **COLLINGWOOD** 

**OFFICE** 

IN

Building Size: 78 sqm

View

: https://www.visionrealestate.com.au/lea se/vic/inner-city/collingwood/commercial

/offices/7939766

**Jamison Tsindos** 03 9654 9800

## 166 Wellington Street, Collingwood

Disclaimer: Whilst we believe the contents of this document to be accurate, we suggest the prospective purchasers make any necessary enquiries to satisfy themselves. We do not accept responsibility for any errors or omissions.