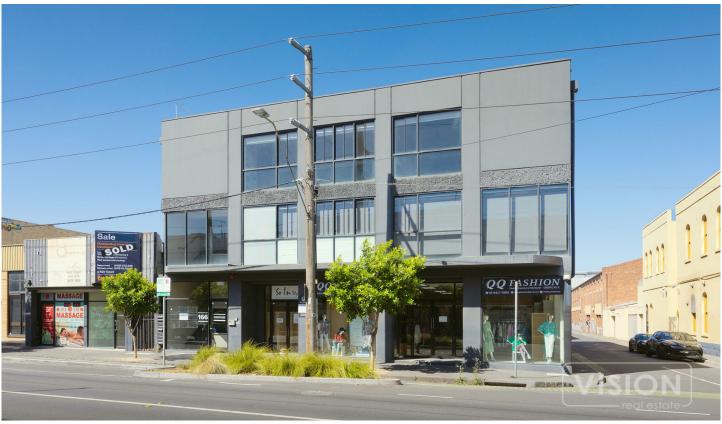

## 4A & 4B/166 Wellington St Collingwood VIC

Two seperate offices ... lease one or lease both.

Big Office - 52m2 Small Office - 26m2 TOTAL: 78m2

## 166 Wellington Street, Collingwood

Disclaimer: Whilst we believe the contents of this document to be accurate, we suggest the prospective purchasers make any necessary enquiries to satisfy themselves. We do not accept responsibility for any errors or omissions.