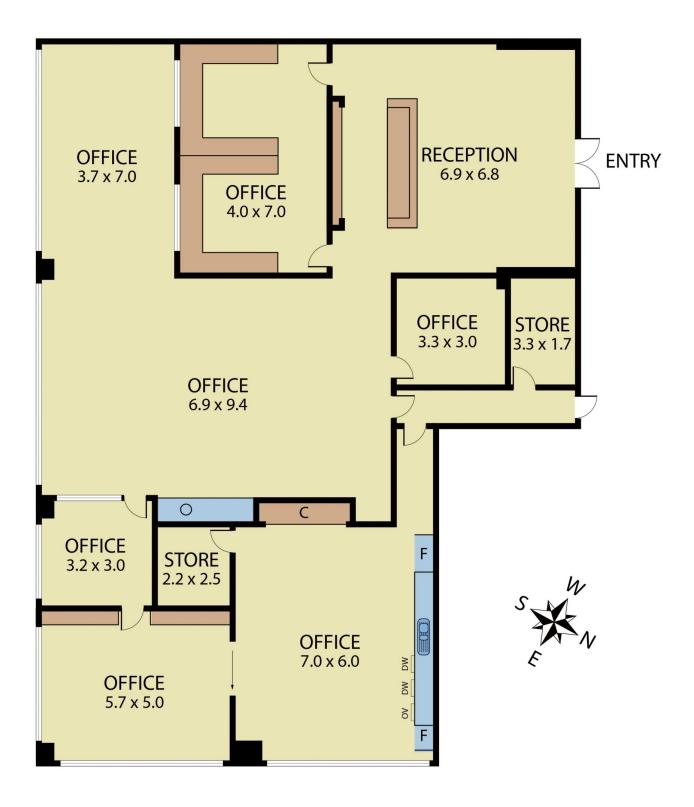

## Lot 14/518 Little Bourke St Melbourne VIC

This open plan layout office space comes mixed with private consulting offices and a grand reception entrance.

Price Building Size : 285 sqm