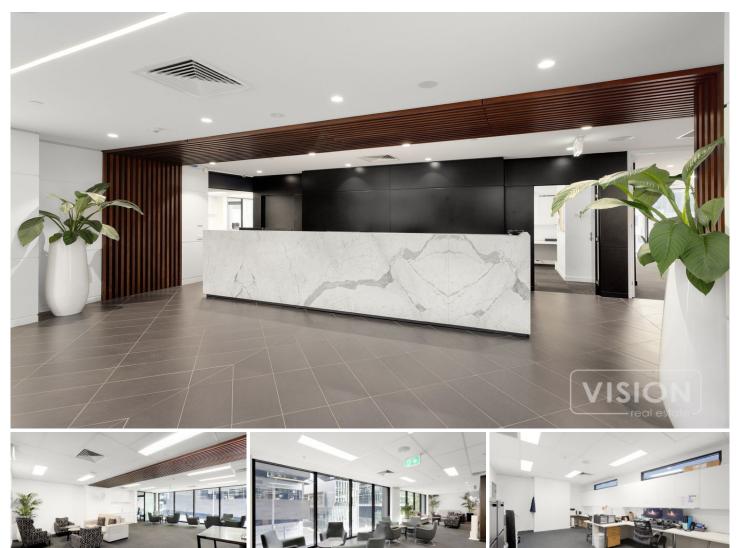

## Lot 14/518 Little Bourke St Melbourne VIC

This open plan layout office space comes mixed with private consulting offices and a grand reception entrance.

## Features:

- \* Natural Light Throughout
- \* Private Amenities
- \* Fully Functional Reception Area
- \* Central City Location
- \* Clean & Well Presented

Please contact Jamison on 0430 241 116 to book an inspection.