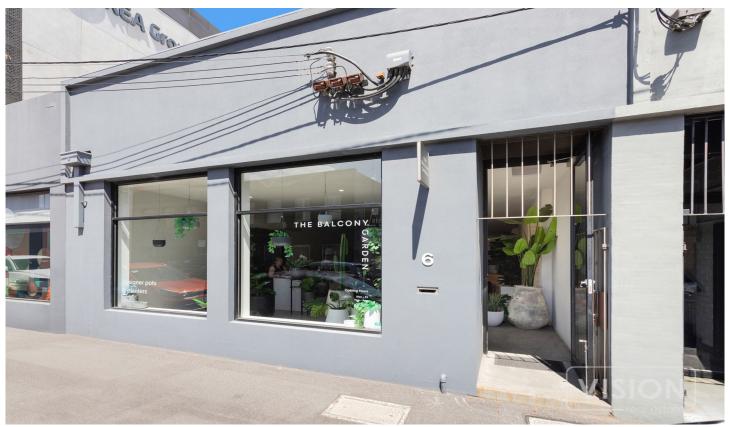

## **6 Albert Street Richmond VIC**

Spacious, well presented, and prime location are just a handful of key features this amazing property comes with.

Located near cafes and ideal lunch spots, this top-tier commercial property will appeal to a large variety of businesses.

## Features;

- \* Showroom / Warehouse / Office
- \* Total Building Area 228m2
- \* Private Bathroom Amenities
- \* Shower
- \* Kitchenette
- \* Heating & Cooling
- \* Rear Access From Laneway
- \* Roller Door Accessible
- \* Polished Concrete Floors