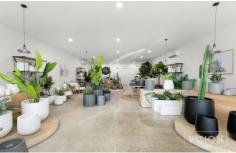

## Features;

- \* Showroom / Warehouse / Office
- \* Total Building Area 228m2
- \* Private Bathroom Amenities
- \* Shower
- \* Kitchenette
- \* Heating & Cooling
- \* Rear Access From Laneway
- \* Roller Door Accessible
- \* Polished Concrete Floors