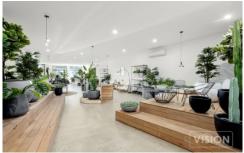

## Features;

- \* Showroom / Warehouse / Office
- \* Total Building Area 228m2
- \* Private Bathroom Amenities
- \* Shower
- \* Kitchenette
- \* Heating & Cooling
- \* Rear Access From Laneway
- \* Roller Door Accessible
- \* Polished Concrete Floors