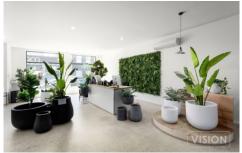

## Features;

- \* Showroom / Warehouse / Office
- \* Total Building Area 228m2
- \* Private Bathroom Amenities
- \* Shower
- \* Kitchenette
- \* Heating & Cooling
- \* Rear Access From Laneway
- \* Roller Door Accessible
- \* Polished Concrete Floors