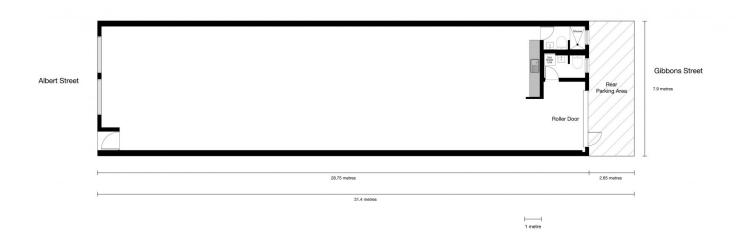

## **6 Albert Street Richmond VIC**

Spacious, well presented, and prime location are just a handful of key features this amazing property comes with.

Located near cafes and ideal lunch spots, this top-tier commercial property will appeal to a large variety of businesses.

## Features;

- \* Showroom / Warehouse / Office
- \* Total Building Area 228m2
- \* Private Bathroom Amenities
- \* Shower
- \* Kitchenette
- \* Heating & Cooling
- \* Rear Access From Laneway
- \* Roller Door Accessible
- \* Polished Concrete Floors

**Building Size**: 220 sqm **Land Size**: 248 sqm

View : 248 sqr

: https://www.visionrealestate.com.au/lea se/vic/inner-city/richmond/commercial/re

tail/7928028

Jamison Tsindos 03 9654 9800

6 Albert Street, Richmond