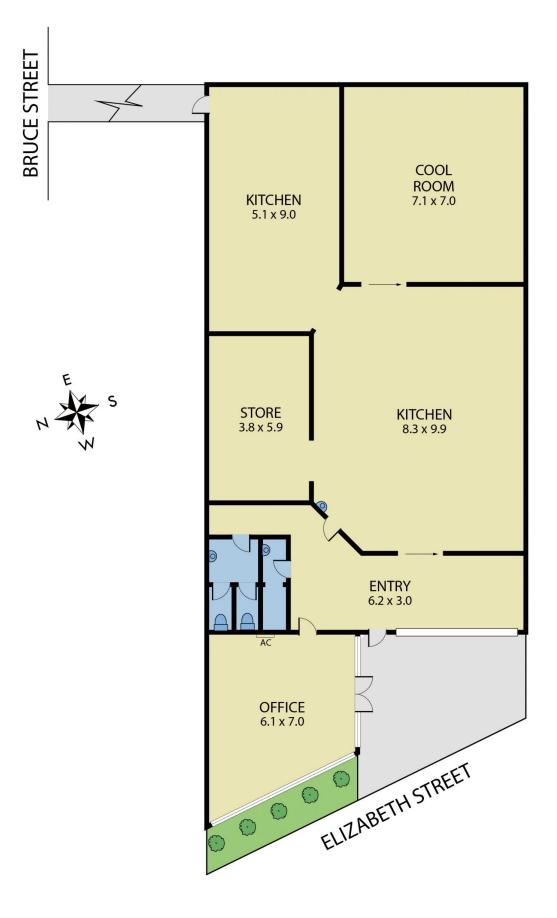

This building is currently fitted out for food preparation and includes the following improvements;

## 51-53 Elizabeth Street Kensington VIC

- \* Building Area: 300sqm
- \* Land Area: 351sqm
- \* Excellent Location
- \* Flexible high clearance building currently fitted out for food preparation.
- \* Zoned Commercial 2