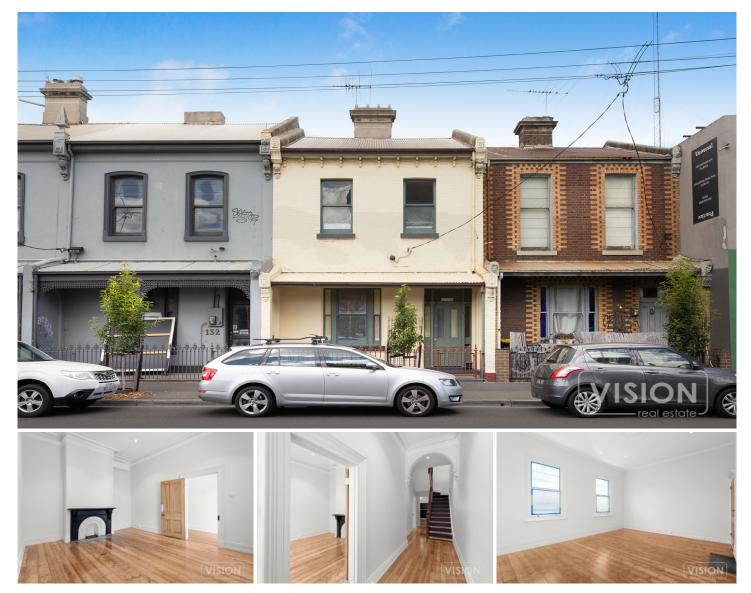

## **130 Johnston Street Fitzroy VIC**

This office space boasts fresh renovations, plenty of charm and the opportunity to configure a private consulting practice.

- \* Total floor area: 175m2 (approx)
- \* Newly renovated throughout
- \* Functional commercial space on the ground floor
- \* 5 consulting rooms in configuration.
- \* Air Conditioning in every consulting room.
- \* Private rear courtyard and rear balcony.
- \* Additional access from rear laneway
- \* Beautifully presented with great natural light.
- \* 4x Carparks
- \* Great main road exposure for any business
- \* Located near the corner of Brunswick Street
- \* Available now