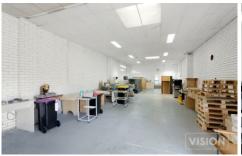

## 739 Sydney Road Brunswick VIC

Vision Real Estate is delighted to offer this exceptional opportunity to secure this high profile position on Sydney Rd in Brunswick.

- \*Total building area of 230 sqm\*
- \*Outstanding corner position
- \*Close to Anstey Train Station
- \*Three phase power
- \*Relatively high ceiling allowing for potential warehouse style set up.
- \*Roller shutter door
- \* Long lease available
- \* On site parking for two cars