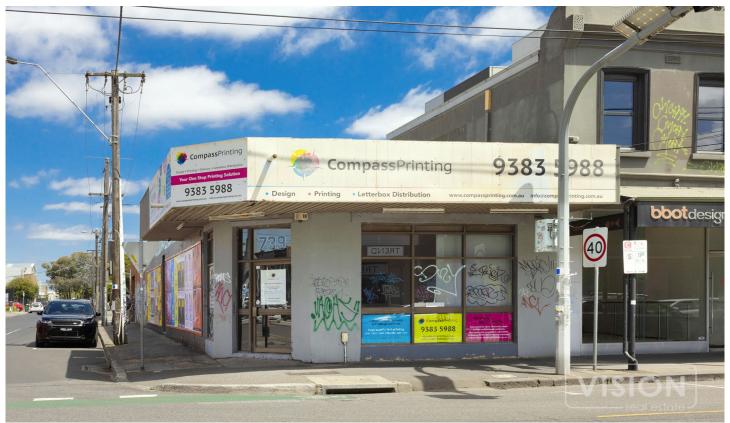

## 739 Sydney Road Brunswick VIC

Vision Real Estate is delighted to offer this exceptional opportunity to secure this high profile position on Sydney Rd in Brunswick.

- \*Total building area of 230 sqm\*
- \*Outstanding corner position
- \*Close to Anstey Train Station
- \*Three phase power
- \*Relatively high ceiling allowing for potential warehouse style set up.
- \*Roller shutter door
- \* Long lease available
- \* On site parking for two cars