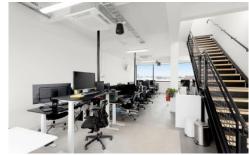

- \*Total Building Area- 250 sqm\*
- \*Architecturally Designed
- \*Heating & Cooling Throughout
- \*Polished Concrete & Timber Floors, Timber & Steel Staircase
- \*High Industrial Ceilings and Loads Of Natural Northerly