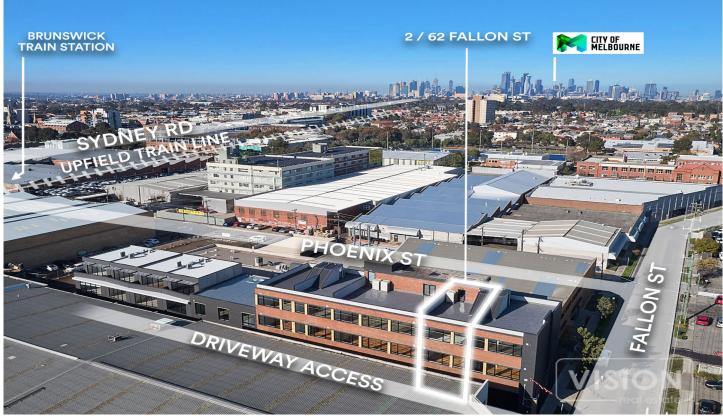

## 2/62 Fallon Street Brunswick VIC

Vision Real Estate is delighted to offer for sale this beautiful Industrial style office space in one of Brunswick's historic buildings all within this highly sought after commercial precinct.

Completely restored and impressively designed is this extremely rare Industrial style office in Brunswick's most sought after industrial precinct and core employment are all within walking distance to Brunswick Station and Sydney Rd cafes and shops.