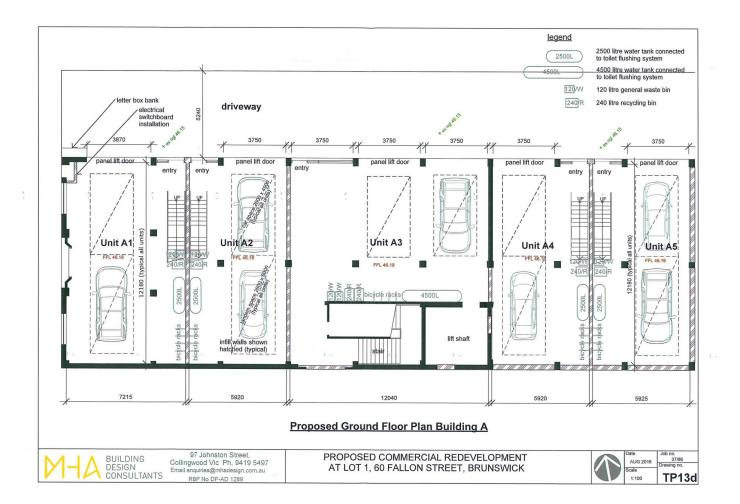

- \*Total Building Area- 250 sqm\*
- \*Architecturally Designed
- \*Heating & Cooling Throughout
- \*Polished Concrete & Timber Floors, Timber & Steel Staircase
- \*High Industrial Ceilings and Loads Of Natural Northerly

Price : Contact Agent Building Size : 250 sqm Land Size : 78 sqm

Land Size : 78 sqm View : https://w

: https://www.visionrealestate.com.au/sal e/vic/north/brunswick/commercial/offices

/7898651

Frank Romeo 03 9654 9800