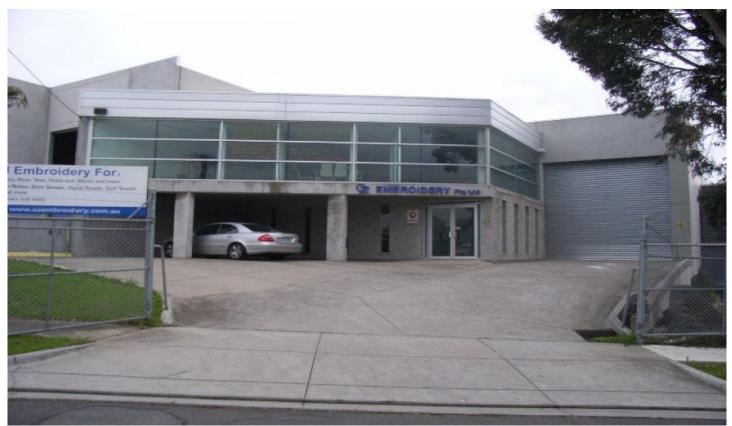

## **38 Bellevue Crescent Preston VIC**

Modern Office, Showroom & Warehouse in Preston's premier industrial area.

\*Areas area as follows:

Warehouse 380 sqm Ground floor Showroom 55 sqm Light filled Office 95 sqm

Total Building Area: 530sqm\*

\*Reception/ showroom area.

- \*High clearance warehouse.
- \*On site parking
- \*Just off Bell street.

\*\$69,000 per annum plus outgoings of approx. \$10,000 per

https://www.visionrealestate.com.au

Land Size View

Building Size : 530 sqm

: 1 sqm

: https://www.visionrealestate.com.au/lea se/vic/north/preston/commercial/industri al/7894359

**Frank Romeo** 03 9654 9800