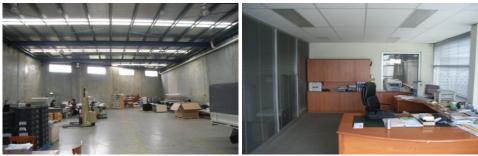

## **38 Bellevue Crescent Preston VIC**

Modern Office, Showroom & Warehouse in Preston's premier industrial area.

\*Areas area as follows:

Warehouse 380 sqm Ground floor Showroom 55 sqm Light filled Office 95 sqm

Total Building Area: 530sqm\*

\*Reception/ showroom area.

- \*High clearance warehouse.
- \*On site parking
- \*Just off Bell street.

\*\$69,000 per annum plus outgoings of approx. \$10,000 per

https://www.visionrealestate.com.au