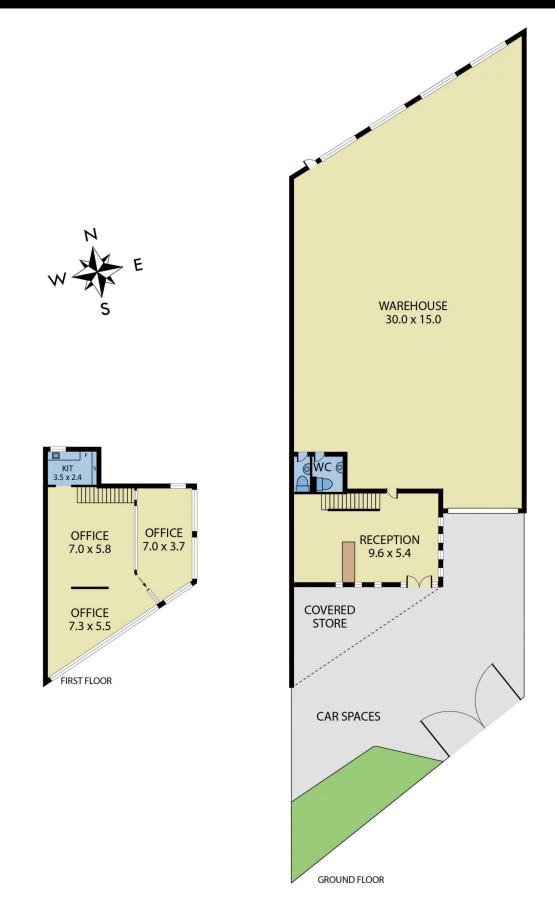

## **38 Bellevue Crescent Preston VIC**

Modern Office, Showroom & Warehouse in Preston's premier industrial area.

\*Areas area as follows:

Warehouse 380 sqm Ground floor Showroom 55 sqm Light filled Office 95 sqm

Total Building Area: 530sqm\*

\*Reception/ showroom area.

- \*High clearance warehouse.
- \*On site parking
- \*Just off Bell street.

\*\$69,000 per annum plus outgoings of approx. \$10,000 per

https://www.visionrealestate.com.au

Land Size View

Building Size : 530 sqm

: 1 sqm

: https://www.visionrealestate.com.au/lea se/vic/north/preston/commercial/industri al/7894359

**Frank Romeo** 03 9654 9800