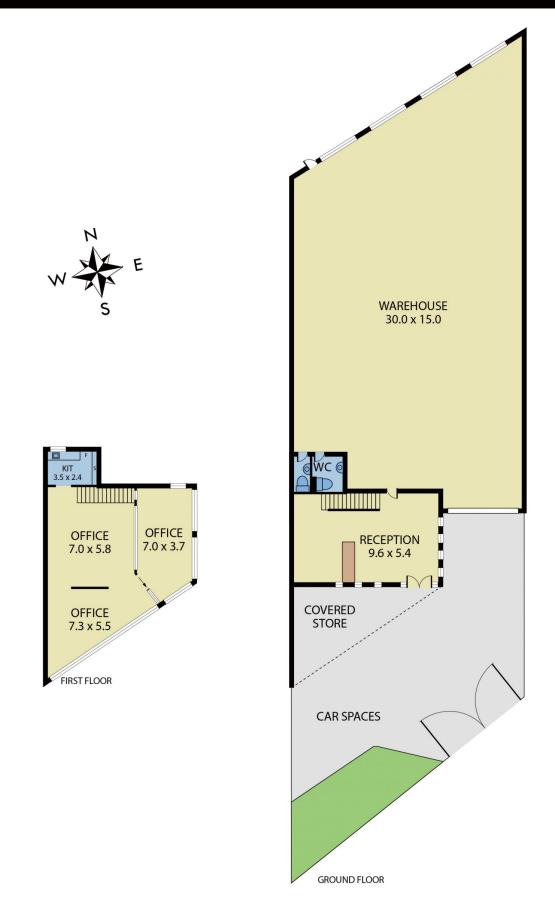

## **38 Bellevue Crescent Preston VIC**

Modern Office, Showroom & Warehouse in Preston's premier industrial area.

\*Areas area as follows:

Warehouse380 sqmGround floor Showroom55 sqmLight filled Office95 sqm

Total Building Area: 530sqm\*

\*Reception/ showroom area.

- \*High clearance warehouse.
- \*On site parking
- \*Just off Bell street.

\*\$69,000 per annum plus outgoings of approx. \$10,000 per

https://www.visionrealestate.com.au

Land Size : View :

Building Size : 530 sqm

: 1 sqm

: https://www.visionrealestate.com.au/lea se/vic/north/preston/commercial/industri al/7894358

Frank Romeo 03 9654 9800