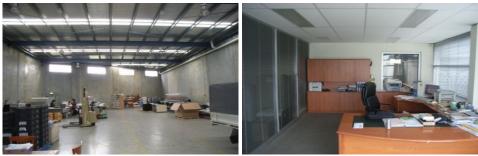

## **38 Bellevue Crescent Preston VIC**

Modern Office, Showroom & Warehouse in Preston's premier industrial area.

\*Areas area as follows:

Warehouse380 sqmGround floor Showroom55 sqmLight filled Office95 sqm

Total Building Area: 530sqm\*

\*Reception/ showroom area.

- \*High clearance warehouse.
- \*On site parking
- \*Just off Bell street.

\*\$69,000 per annum plus outgoings of approx. \$10,000 per

https://www.visionrealestate.com.au