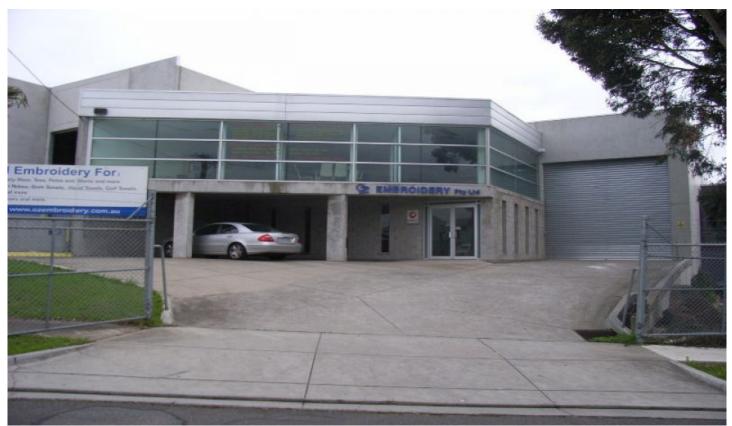

## **38 Bellevue Crescent Preston VIC**

Modern Office, Showroom & Warehouse in Preston's premier industrial area.

\*Areas area as follows:

Warehouse380 sqmGround floor Showroom55 sqmLight filled Office95 sqm

Total Building Area: 530sqm\*

\*Reception/ showroom area.

- \*High clearance warehouse.
- \*On site parking
- \*Just off Bell street.

\*\$69,000 per annum plus outgoings of approx. \$10,000 per

https://www.visionrealestate.com.au

Land Size : View :

Building Size : 530 sqm

: 1 sqm

: https://www.visionrealestate.com.au/lea se/vic/north/preston/commercial/industri al/7894358

Frank Romeo 03 9654 9800