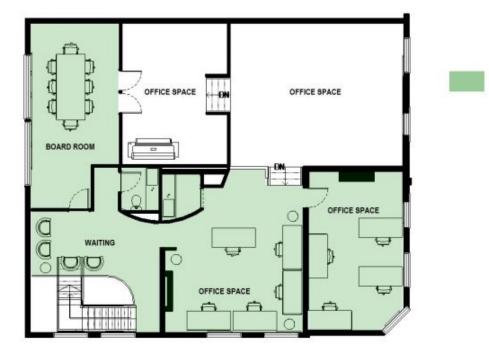

## Level 1/5-7 Peel Street Collingwood VIC

2 🖨

This property includes 2 reserved car spaces which is a premium for Collingwood.

Located directly above the locally known café Plug Nickel, this property is a short minute walk from Smith St providing a great lifestyle for yourself and your employees.

- Features:
- Natural Light
- Leafy Views
- Charming Interior
- Two Main Rooms For Daily Dealings
- Central Location

Common Facilities: -Kitchenette

## -Bathroom

Price

: CONTACT AGENT

/offices/7883127

Building Size : 55 sqm View : https://v

: 55 sqm : https://www.visionrealestate.com.au/lea se/vic/inner-city/collingwood/commercial



Jamison Tsindos 03 9654 9800



USABLE SPACE