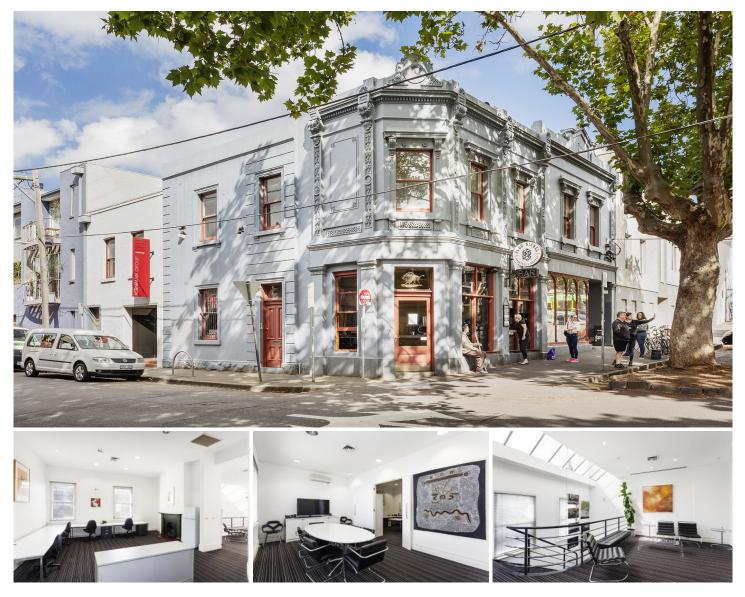

## Level 1/5-7 Peel Street Collingwood VIC

2 🖨

This property includes 2 reserved car spaces which is a premium for Collingwood.

Located directly above the locally known café Plug Nickel, this property is a short minute walk from Smith St providing a great lifestyle for yourself and your employees.

- Features:
- Natural Light
- Leafy Views
- Charming Interior
- Two Main Rooms For Daily Dealings
- Central Location

Common Facilities: -Kitchenette

## -Bathroom

Price

: CONTACT AGENT

/offices/7883127

Building Size : 55 sqm View : https://v

: 55 sqm : https://www.visionrealestate.com.au/lea se/vic/inner-city/collingwood/commercial

Jamison Tsindos 03 9654 9800