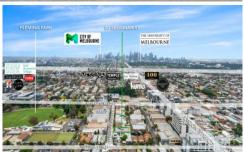

## 20 Sedgman Street Brunswick East VIC

Vision Real Estate is delighted to offer this exceptional property, strategically positioned in a highly sought after area where it takes full advantage of the nearby parkland, public transport and Brunswick East's world class eateries and shops.

## Outstanding Features:

- \*Three Street Frontages
- \*Two Titles
- \*Premium Mixed Use Zone
- >Generous land site of 488 sqm\* just off Lygon St.
- >Office and warehouse -480 sqm\*
- >Rarely seen three street frontages
- >Periodic tenancy returning \$56,000 p.a plus GST.
- >Vacant possession available