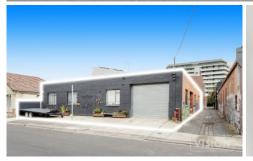

## Outstanding Features:

- \*Three Street Frontages
- \*Two Titles
- \*Premium Mixed Use Zone
- >Generous land site of 488 sqm\* just off Lygon St.
- >Office and warehouse -480 sqm\*
- >Rarely seen three street frontages
- >Periodic tenancy returning \$56,000 p.a plus GST.
- >Vacant possession available

**Building Size**: 480 sqm **Land Size**: 488 sqm

View : https://

: https://www.visionrealestate.com.au/sal e/vic/north/brunswick-east/commercial/in

dustrial/7849649

Frank Romeo 03 9654 9800