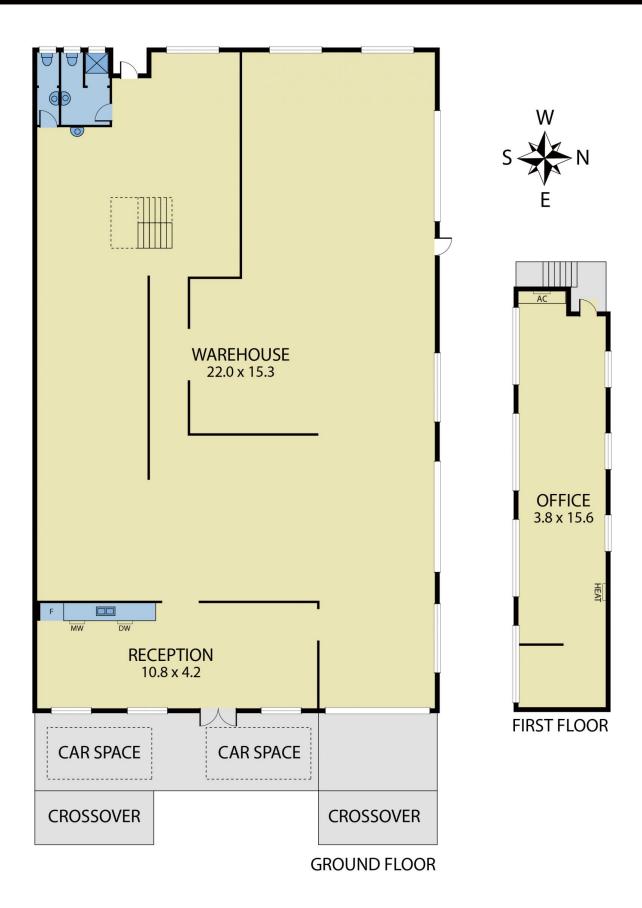

## Outstanding Features:

- \*Three Street Frontages
- \*Two Titles
- \*Premium Mixed Use Zone
- >Generous land site of 488 sqm\* just off Lygon St.
- >Office and warehouse -480 sqm\*
- >Rarely seen three street frontages
- >Periodic tenancy returning \$56,000 p.a plus GST.
- >Vacant possession available

**Building Size**: 480 sqm **Land Size**: 488 sqm

View : https://

: https://www.visionrealestate.com.au/sal e/vic/north/brunswick-east/commercial/in

dustrial/7849649

Frank Romeo 03 9654 9800