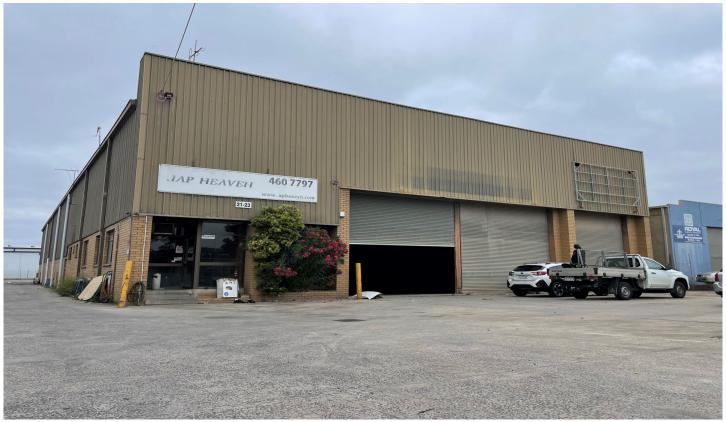

## 21-23 Trawalla Street Thomastown VIC

Vision real estate is delighted to offer this clear span warehouse positioned just off Mahoneys Road with easy access to Melbourne's major road linkages, including the Hume Highway and Metropolitan Ring Road

- \*HIGH CLEARANCE
- \*HUGE HARDSTAND
- \*MULTIPLE ROLLER SHUTTER DOORS

## Property features:

- >Building area of 1567 sqm\*
- >Total warehouse area of 1307 sqm\*
- >High clearance warehouse
- >Under cover rear canopy area for unloading
- >Springing Height- 6.3 metres\*
- >11 roller shutter doors