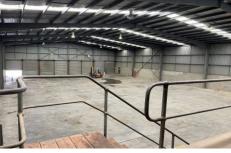

- \*HIGH CLEARANCE
- \*HUGE HARDSTAND
- \*MULTIPLE ROLLER SHUTTER DOORS

## Property features:

- >Building area of 1567 sqm\*
- >Total warehouse area of 1307 sqm\*
- >High clearance warehouse
- >Under cover rear canopy area for unloading
- >Springing Height- 6.3 metres\*
- >11 roller shutter doors