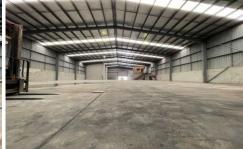

- \*HIGH CLEARANCE
- \*HUGE HARDSTAND
- \*MULTIPLE ROLLER SHUTTER DOORS

## Property features:

- >Building area of 1567 sqm\*
- >Total warehouse area of 1307 sqm\*
- >High clearance warehouse
- >Under cover rear canopy area for unloading
- >Springing Height- 6.3 metres\*
- >11 roller shutter doors