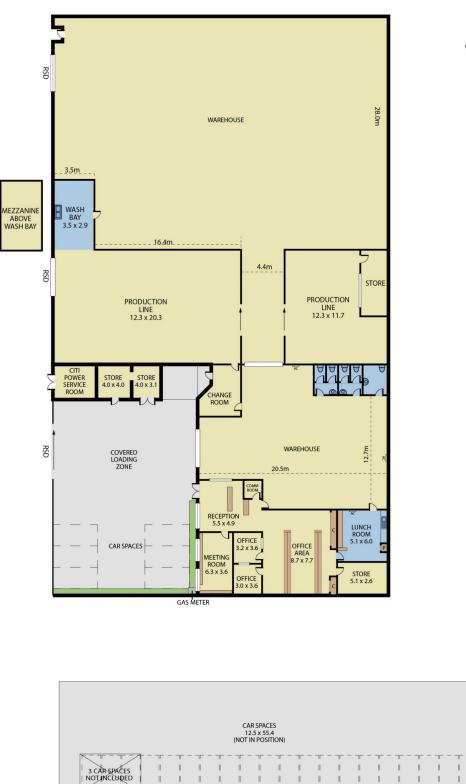

\*Total building area over two interconnected buildings -1880 sqm\*

\*Includes beautifully renovated office space (182 sqm\*) with polished concrete floor and high ceilings.

\*Currently used for office, storing and packing nuts.

\*Triple interceptor, natural gas and potential for high power output.

\*Air conditioned warehouse with excellent natural light.

\*Includes 2 x sandwich panel food production temperature controlled chambers.

\*Over head canopy, gated front area with remote controlled front gates.

## Price Building Size : 1880 sqm

- : CONTACT AGENT
- : 2811 sqm
- Land Size View

: https://www.visionrealestate.com.au/lea se/vic/north/brunswick/commercial/indus trial/7810879

Frank Romeo 03 9654 9800