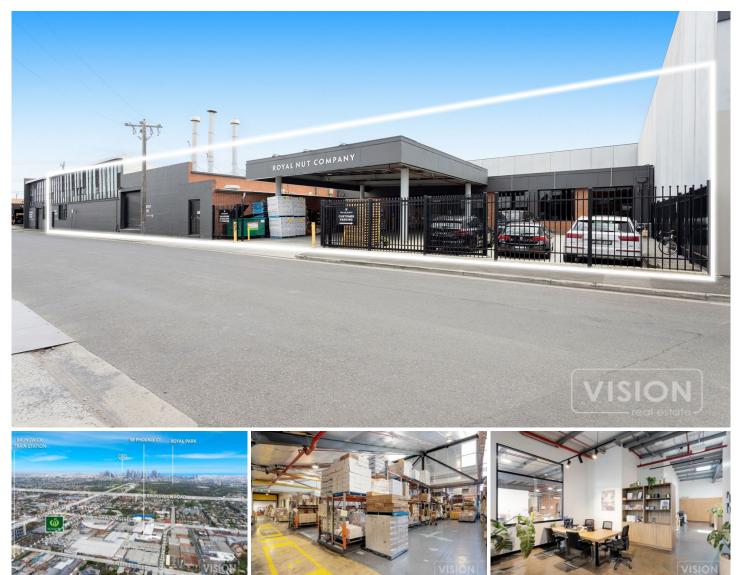

## **58 Phoenix Street Brunswick VIC**

Vision Real Estate is delighted to offer this recently renovated office and warehouse ideally positioned in Brunswick's core employment precinct and well within an established inner industrial ring.

\*Total building area over two interconnected buildings -1880 sqm\*

\*Includes beautifully renovated office space (182 sqm\*) with polished concrete floor and high ceilings.

\*Currently used for office, storing and packing nuts.

\*Triple interceptor, natural gas and potential for high power output.

\*Air conditioned warehouse with excellent natural light.

\*Includes 2 x sandwich panel food production temperature controlled chambers.

\*Over head canopy, gated front area with remote controlled front gates.