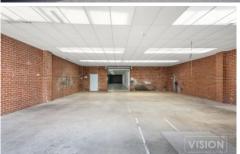

Sale Now - 443-447 Nepean Highway Brighton East

- \*Strategic land offering of 543 sqm\*to 1153 sqm\*
- \*Building areas from 374 sqm\* to 785 sqm\*
- \*Prime Nepean Highway frontage plus additional rear right of way.
- \*Popular Brighton East location joining the likes of JB Hi Fi, Land Rover, Dan Murphy, and Reece Plumbing.
- \*Within close proximity to Bay St, Coles, North Brighton

## 443 Nepean Highway, Brighton East

Disclaimer: Whilst we believe the contents of this document to be accurate, we suggest the prospective purchasers make any necessary enquiries to satisfy themselves. We do not accept responsibility for any errors or omissions.