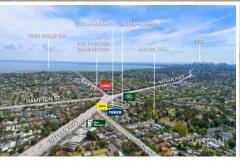

Sale Now - 443-447 Nepean Highway Brighton East

- \*Strategic land offering of 543 sqm\*to 1153 sqm\*
- \*Building areas from 374 sqm\* to 785 sqm\*
- \*Prime Nepean Highway frontage plus additional rear right of way.
- \*Popular Brighton East location joining the likes of JB Hi Fi, Land Rover, Dan Murphy, and Reece Plumbing.
- \*Within close proximity to Bay St, Coles, North Brighton

Price: \$5.75M plus GST

Land Size: 1153 sqm

View: https://www.visionrealestate.com.au/sale/vic

/bayside/brighton-east/commercial/industrial

/7810738

Frank Romeo 03 9654 9800