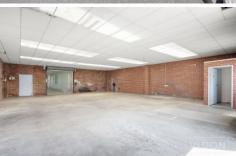

Sale Now - 443-447 Nepean Highway Brighton East

- \*Strategic land offering of 543 sqm\*to 1153 sqm\*
- \*Building areas from 374 sqm\* to 785 sqm\*
- \*Prime Nepean Highway frontage plus additional rear right of way.
- \*Popular Brighton East location joining the likes of JB Hi Fi, Land Rover, Dan Murphy, and Reece Plumbing.
- \*Within close proximity to Bay St, Coles, North Brighton

## 445 Nepean Highway, Brighton East

Disclaimer: Whilst we believe the contents of this document to be accurate, we suggest the prospective purchasers make any necessary enquiries to satisfy themselves. We do not accept responsibility for any errors or omissions.