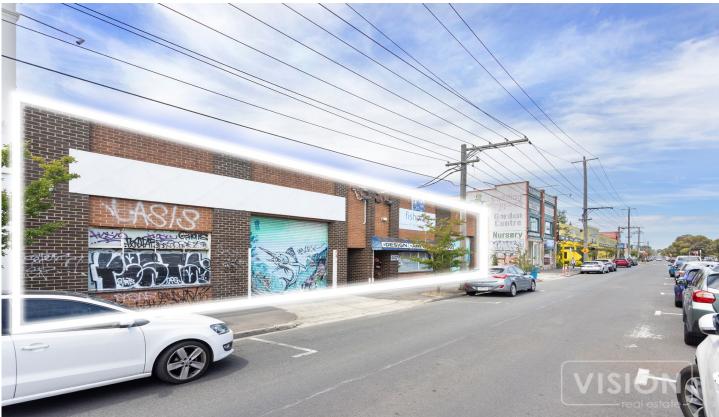

## 443 Nepean Highway Brighton East VIC

Vision real estate is delighted to offer this magnificent main road opportunity firmly anchored by the surrounding national tenants.

>HIGH PROFILE WAREHOUSE >FRONT & REAR VEHICLE ACCESS >FLANKED BY NATIONAL TENANTS

Sale Now - 443-447 Nepean Highway Brighton East

- \*Strategic land offering of 543 sqm\*to 1153 sqm\*
- \*Building areas from 374 sqm\* to 785 sqm\*
- \*Prime Nepean Highway frontage plus additional rear right of way.
- \*Popular Brighton East location joining the likes of JB Hi Fi, Land Rover, Dan Murphy, and Reece Plumbing.
- \*Within close proximity to Bay St, Coles, North Brighton

Price: \$5.75M plus GST

Land Size: 1153 sqm

View: https://www.visionrealestate.com.au/sale/vic

/bayside/brighton-east/commercial/industrial

/7810738

Frank Romeo 03 9654 9800