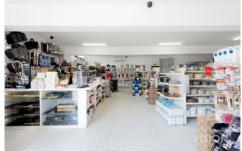

## 122 Langridge Street Collingwood VIC

This Showroom& Warehouse Combo is a rare opportunity in Collingwood, especially when placed on the busy, high exposure Langridge Street and with the additional benefit of a corner block. Perfect for wholesale distribution and storage.

- \* Total Building Area: 230m2
- \* Front Showroom
- \* Good Natural Light
- \* Private Amenities
- \* Warehouse With Roller Door
- \* Dual Access
- \* High Exposure Location
- \* Corner Block

Please contact Jamison on 0430 241 116 to discuss this great opportunity.