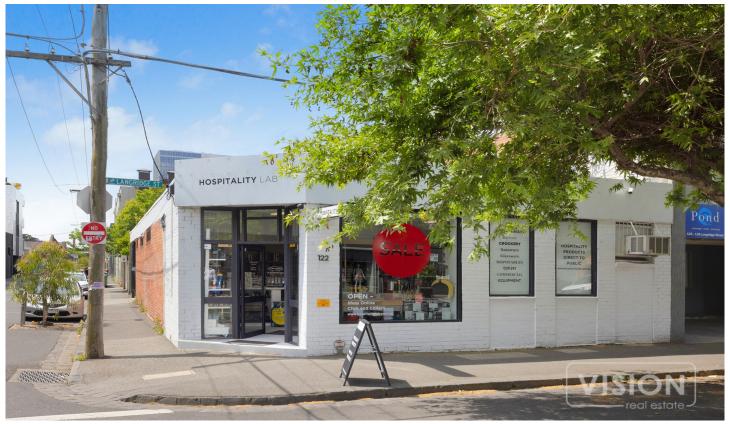

## 122 Langridge Street Collingwood VIC

This Showroom& Warehouse Combo is a rare opportunity in Collingwood, especially when placed on the busy, high exposure Langridge Street and with the additional benefit of a corner block. Perfect for wholesale distribution and storage.

- \* Total Building Area: 230m2
- \* Front Showroom
- \* Good Natural Light
- \* Private Amenities
- \* Warehouse With Roller Door
- \* Dual Access
- \* High Exposure Location
- \* Corner Block

Please contact Jamison on 0430 241 116 to discuss this great opportunity.