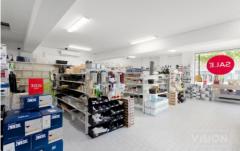

## 122 Langridge Street Collingwood VIC

This Showroom& Warehouse Combo is a rare opportunity in Collingwood, especially when placed on the busy, high exposure Langridge Street and with the additional benefit of a corner block. Perfect for wholesale distribution and storage.

- \* Total Building Area: 230m2
- \* Front Showroom
- \* Good Natural Light
- \* Private Amenities
- \* Warehouse With Roller Door
- \* Dual Access
- \* High Exposure Location
- \* Corner Block

Please contact Jamison on 0430 241 116 to discuss this great opportunity.