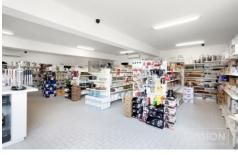

## 122 Langridge Street Collingwood VIC

This Showroom& Warehouse Combo is a rare opportunity in Collingwood, especially when placed on the busy, high exposure Langridge Street and with the additional benefit of a corner block. Perfect for wholesale distribution and storage.

- \* Total Building Area: 230m2
- \* Front Showroom
- \* Good Natural Light
- \* Private Amenities
- \* Warehouse With Roller Door
- \* Dual Access
- \* High Exposure Location
- \* Corner Block

Please contact Jamison on 0430 241 116 to discuss this great opportunity.