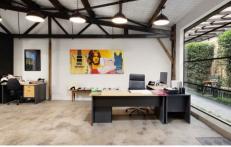

## 3/112 Rokeby Street Collingwood VIC

Located in the heart of Collingwood, this premium single level office building 'the Shed' has welcomed a variety of professionals both creative and corporate.

Unit 3 is now available and this is a suite you do not want to miss.

- \* Size: 106m2
- \* Great Natural Light
- \* Private Board Room
- \* Private Kitchenette and Bathroom Amenities
- \* 2x Additional Car Spaces Available
- \* Rustic Design and Finish
- \* Bike Racks
- \* Heating & Cooling
- \* Walking distance to Collingwood train station & Victoria Parade trams