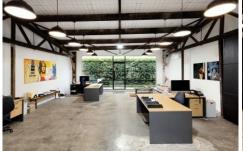

## 3/112 Rokeby Street Collingwood VIC

Located in the heart of Collingwood, this premium single level office building 'the Shed' has welcomed a variety of professionals both creative and corporate.

Unit 3 is now available and this is a suite you do not want to miss.

- \* Size: 106m2
- \* Great Natural Light
- \* Private Board Room
- \* Private Kitchenette and Bathroom Amenities
- \* 2x Additional Car Spaces Available
- \* Rustic Design and Finish
- \* Bike Racks
- \* Heating & Cooling
- \* Walking distance to Collingwood train station & Victoria Parade trams