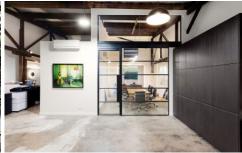

## 3/112 Rokeby Street Collingwood VIC

Located in the heart of Collingwood, this premium single level office building 'the Shed' has welcomed a variety of professionals both creative and corporate.

Unit 3 is now available and this is a suite you do not want to miss.

- \* Size: 106m2
- \* Great Natural Light
- \* Private Board Room
- \* Private Kitchenette and Bathroom Amenities
- \* 2x Additional Car Spaces Available
- \* Rustic Design and Finish
- \* Bike Racks
- \* Heating & Cooling
- \* Walking distance to Collingwood train station & Victoria Parade trams