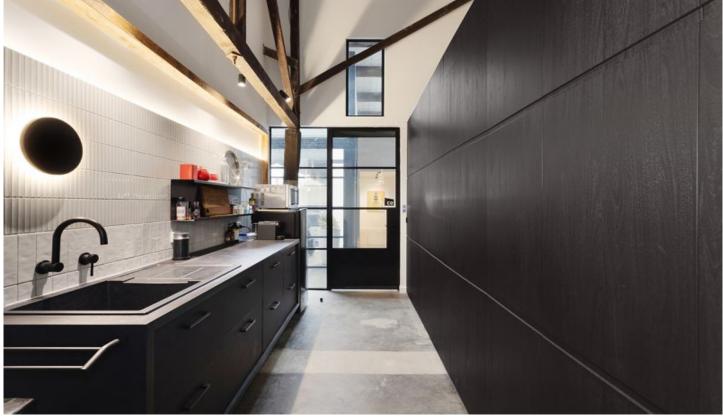

## 3/112 Rokeby Street Collingwood VIC

Located in the heart of Collingwood, this premium single level office building 'the Shed' has welcomed a variety of professionals both creative and corporate.

Unit 3 is now available and this is a suite you do not want to miss.

- \* Size: 106m2
- \* Great Natural Light
- \* Private Board Room
- \* Private Kitchenette and Bathroom Amenities
- \* 2x Additional Car Spaces Available
- \* Rustic Design and Finish
- \* Bike Racks
- \* Heating & Cooling
- \* Walking distance to Collingwood train station & Victoria Parade trams