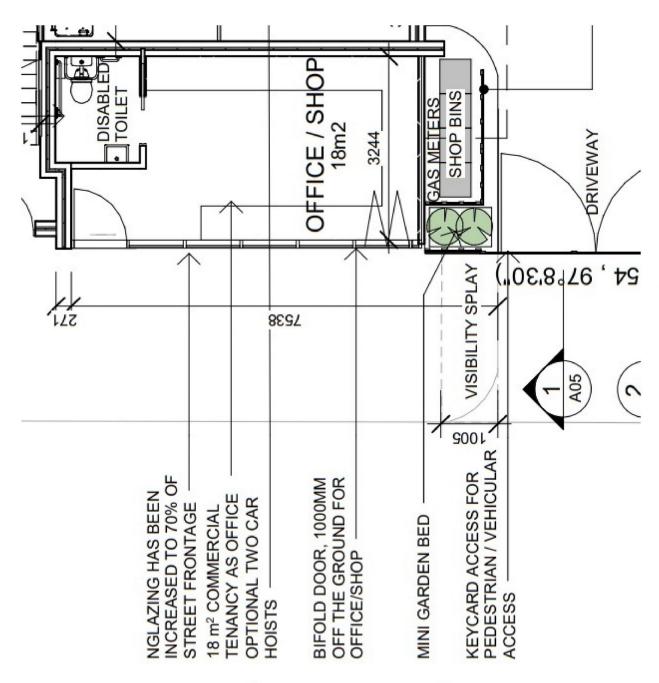

- \*Total building area of 18 sqm\*
- \*Fully self contained with bathroom, kitchen facilities.
- \*Beautifully finished polished concrete floor & high ceilings.
- \*Sydney Rd eateries as well as Woolworths and Terra Madre organic supermarkets are within clos proximity.
- \*Surrounded by high density residential developments.
- \*Take on or or both space- 18sqm sqm\*
- \*Floor plan attached.

Building Size: 18 sqm **Land Size** 

View

: https://www.visionrealestate.com.au/lea se/vic/north/brunswick/commercial/retail/

7802692

**Frank Romeo** 03 9654 9800