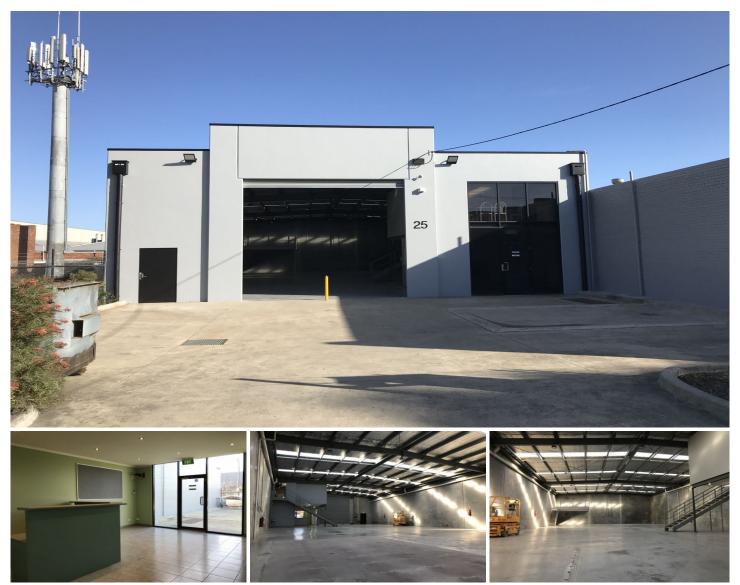

## 25 Louvain Street Coburg North VIC

5 🚘

Perfectly positioned warehouse just of Gaffney St is this newly painted high clearance office/ warehouse in Coburg's premier Industrial estate.

\*Total Building Area- 513 SQM\*

- \*Ground Floor Warehouse- 423 SQM\*
- \*Ground Floor/Amenities and First Floor Offices- 90 SQM\*
- \*Bonus Mezzanine
- \*2 x Triple Interceptors.
- \*Gas is Connected.
- \*Alarm System, Lock Up Gates & Security Bollards
- \*Three Phase Power
- \*Automatic Roller Door.
- \*Springing Height 4.9 Metres.
- \*Secure On Site Parking For 5 Cars