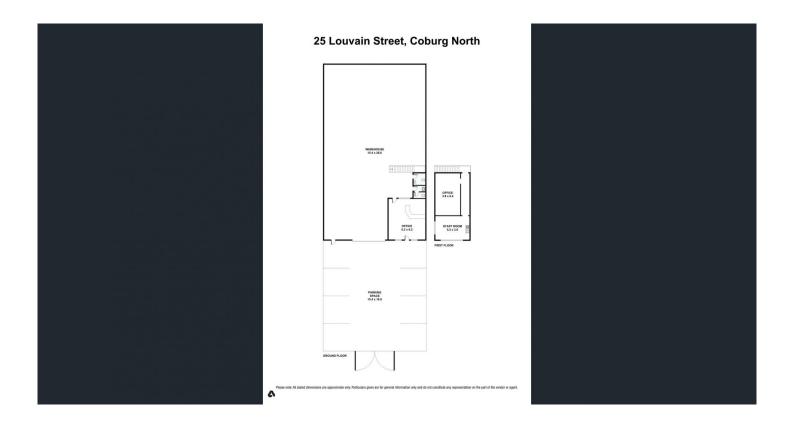

## 25 Louvain Street Coburg North VIC

5 🚘

Perfectly positioned warehouse just of Gaffney St is this newly painted high clearance office/ warehouse in Coburg's premier Industrial estate.

\*Total Building Area- 513 SQM\*

- \*Ground Floor Warehouse- 423 SQM\*
- \*Ground Floor/Amenities and First Floor Offices- 90 SQM\*
- \*Bonus Mezzanine
- \*2 x Triple Interceptors.
- \*Gas is Connected.
- \*Alarm System, Lock Up Gates & Security Bollards
- \*Three Phase Power
- \*Automatic Roller Door.
- \*Springing Height 4.9 Metres.
- \*Secure On Site Parking For 5 Cars

Building Size : 513 sqm Land Size

View

: 696 sqm

: https://www.visionrealestate.com.au/lea se/vic/north/coburg-north/commercial/in dustrial/7778672

Frank Romeo 03 9654 9800