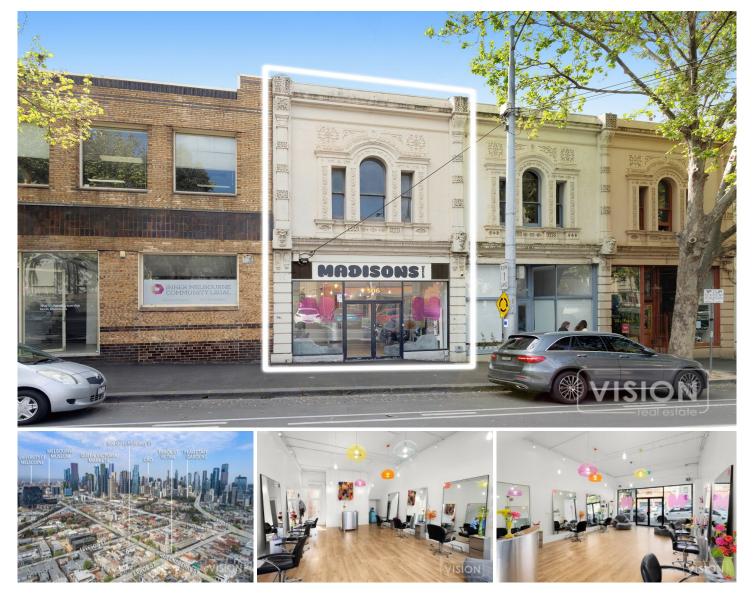

## 506 Queensberry Street North Melbourne VIC

Vision Real Estate is delighted to offer this magnificent two-level Victorian three bedroom shop and dwelling, ideally positioned close to the intersection of Errol St and Queensberry St in the ever so popular city fringe suburb of North Melbourne.

\*Substantial 3 bedroom shop and dwelling \*Returning \$57,000 p/a + outgoings + GST \*Suit owner occupier or investor

Key Features:

\*Total land area - 195 sqm\*

\*Total building area over 2 levels - 165 sqm\*

\*Offering 5 rooms plus a shop front, kitchen and full bathroom.

\*Leased to Madison's World until 10/4/2026 returning

https://www.visionrealestate.com.au