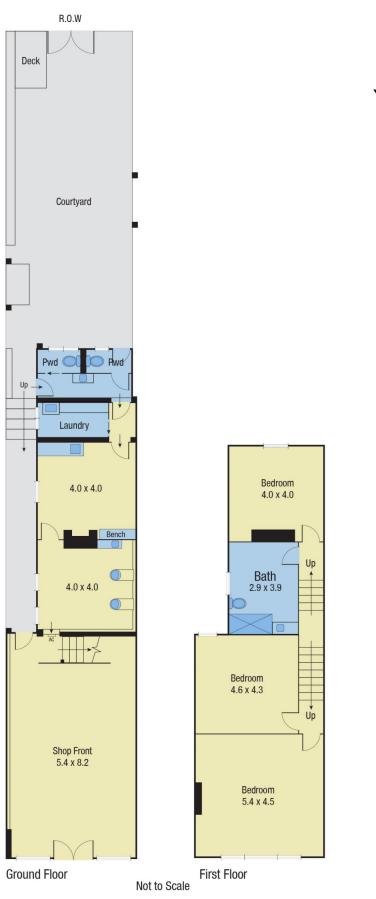

\*Substantial 3 bedroom shop and dwelling \*Returning \$57,000 p/a + outgoings + GST \*Suit owner occupier or investor

Key Features:

\*Total land area - 195 sqm\*

\*Total building area over 2 levels - 165 sqm\*

\*Offering 5 rooms plus a shop front, kitchen and full bathroom.

\*Leased to Madison's World until 10/4/2026 returning

https://www.visionrealestate.com.au