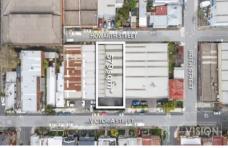

## **KEY POINTS:**

- > Two Street Frontages
- > Occupy/Develop/Invest
- > Mixed Use Zone
- \*Strategic land offering over two titles 570 sqm\*
- \*Modern concrete tilt panel construction delivering 536sqm\* of total building area over two levels plus usable mezzanine.

**Building Size**: 536 sqm **Land Size**: 579 sqm

View : https://\

: https://www.visionrealestate.com.au/sal e/vic/north/brunswick/commercial/industr

ial/7750286

Frank Romeo 03 9654 9800