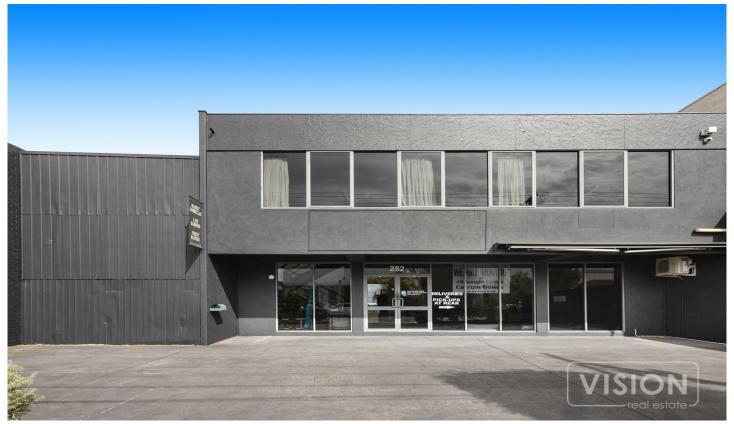

## 252-254 Victoria Street Brunswick VIC

Vision real estate is delighted to offer this magnificent mixed use warehouse in one of Brunswick's most sought after locations all with walking distance to the lively Sydney Rd eateries and cafes.

## **KEY POINTS:**

- > Two Street Frontages
- > Occupy/Develop/Invest
- > Mixed Use Zone
- \*Strategic land offering over two titles 570 sqm\*
- \*Modern concrete tilt panel construction delivering 536sqm\* of total building area over two levels plus usable mezzanine.

**Building Size**: 536 sqm **Land Size**: 579 sqm

View : https://\

: https://www.visionrealestate.com.au/sal e/vic/north/brunswick/commercial/industr

ial/7750286

Frank Romeo 03 9654 9800