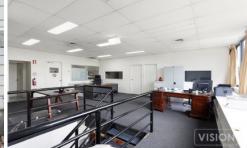

## **KEY POINTS:**

- > Two Street Frontages
- > Occupy/Develop/Invest
- > Mixed Use Zone
- \*Strategic land offering over two titles 570 sqm\*
- \*Modern concrete tilt panel construction delivering 536sqm\* of total building area over two levels plus usable mezzanine.