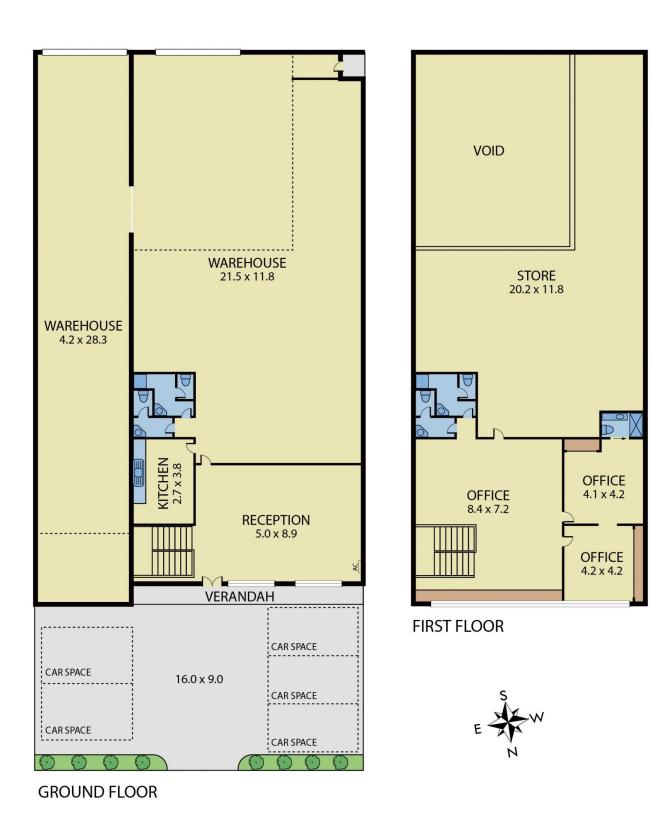

## **KEY POINTS:**

- > Two Street Frontages
- > Occupy/Develop/Invest
- > Mixed Use Zone
- \*Strategic land offering over two titles 570 sqm\*
- \*Modern concrete tilt panel construction delivering 536sqm\* of total building area over two levels plus usable mezzanine.

**Building Size**: 536 sqm **Land Size**: 579 sqm

View : https://\

: https://www.visionrealestate.com.au/sal e/vic/north/brunswick/commercial/industr

ial/7750286

Frank Romeo 03 9654 9800