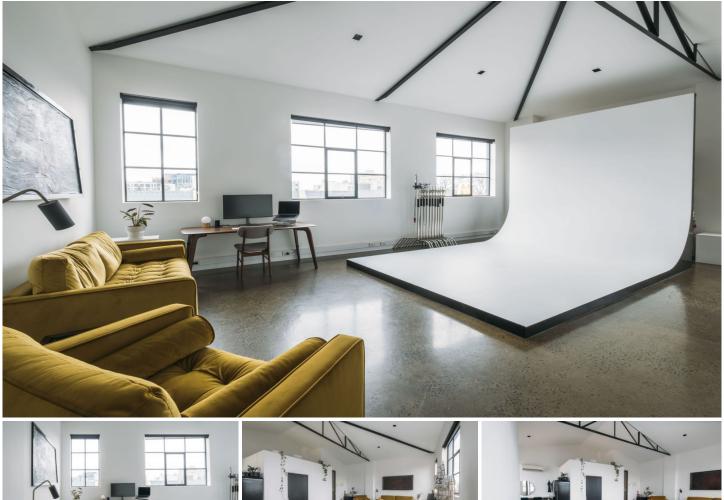

## 201/7 Smith Street Fitzroy VIC

This stylish office comes with a rare opportunity to be leased with or without the photography cyclorama.

- \* Area: 61 sqm
- \* Industrial style architect designed office space
  \* Air conditioning and Heating
- \* Fully self contained with kitchenette and shower
- \* Polished concrete floors and exposed trusses
- \* Excellent natural light
- \* Office is upstairs on the second floor

\* Located near the corner of Victoria Pde for easy access to CBD

- \* All other furniture available to be left at additional cost
- \* Abundance of cafes and restaurants down Smith St

Please call Jamison on 0430 241 116 to arrange an inspection.