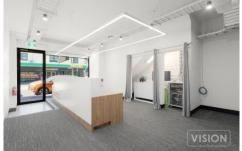

## Level GF/1218 Glen Huntly Road Glen Huntly VIC

Explore the potential of this ground-floor property, offering 116 sqm of versatile front office/retail space, ideally suited for a diverse range of businesses.

## Features:

- \* Shop Front
- \* Area at the Rear for Parking
- \* Functional security system including cameras and alarm.

Building Size: 116 sqm

View : https://www.visionrealestate.com.au/lea

se/vic/east/glen-huntly/commercial/retail/