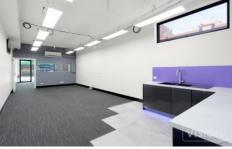

## Level GF/1218 Glen Huntly Road Glen Huntly VIC

Explore the potential of this ground-floor property, offering 116 sqm of versatile front office/retail space, ideally suited for a diverse range of businesses.

## Features:

- \* Shop Front
- \* Area at the Rear for Parking
- \* Functional security system including cameras and alarm.

Building Size: 116 sqm

View : https://www.visionrealestate.com.au/lea

se/vic/east/glen-huntly/commercial/retail/