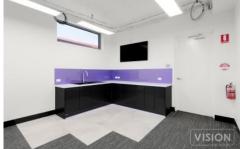

## Level GF/1218 Glen Huntly Road Glen Huntly VIC

Explore the potential of this ground-floor property, offering 116 sqm of versatile front office/retail space, ideally suited for a diverse range of businesses.

## Features:

- \* Shop Front
- \* Area at the Rear for Parking
- \* Functional security system including cameras and alarm.

Building Size: 116 sqm

View : https://www.visionrealestate.com.au/lea

se/vic/east/glen-huntly/commercial/retail/