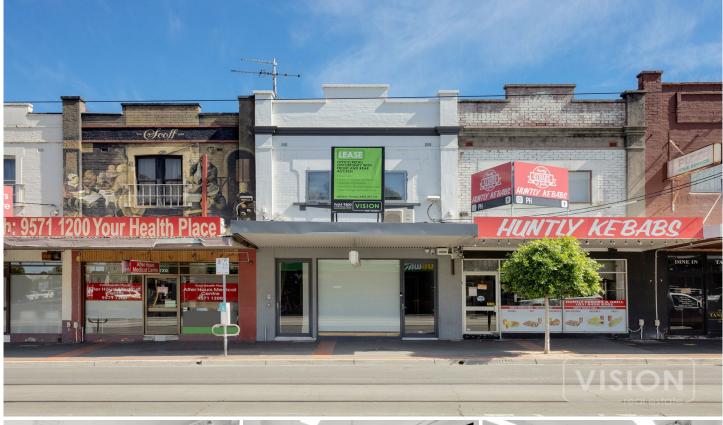

## Level GF/1218 Glen Huntly Road Glen Huntly VIC

Explore the potential of this ground-floor property, offering 116 sqm of versatile front office/retail space, ideally suited for a diverse range of businesses.

Enhancing its appeal is a substantial private rear area, spanning 76 sqm, perfect for accommodating parking, additional storage, or expanding operations.

A unique feature of this property is the garage located at the back, providing excellent opportunities for storage and distribution, or it can be seamlessly integrated as an extension of the office/retail space.

## Features:

- \* Shop Front
- \* Area at the Rear for Parking
- \* Functional security system including cameras and alarm.

Building Size: 116 sqm

View : https://www.visionrealestate.com.au/lea

se/vic/east/glen-huntly/commercial/retail/