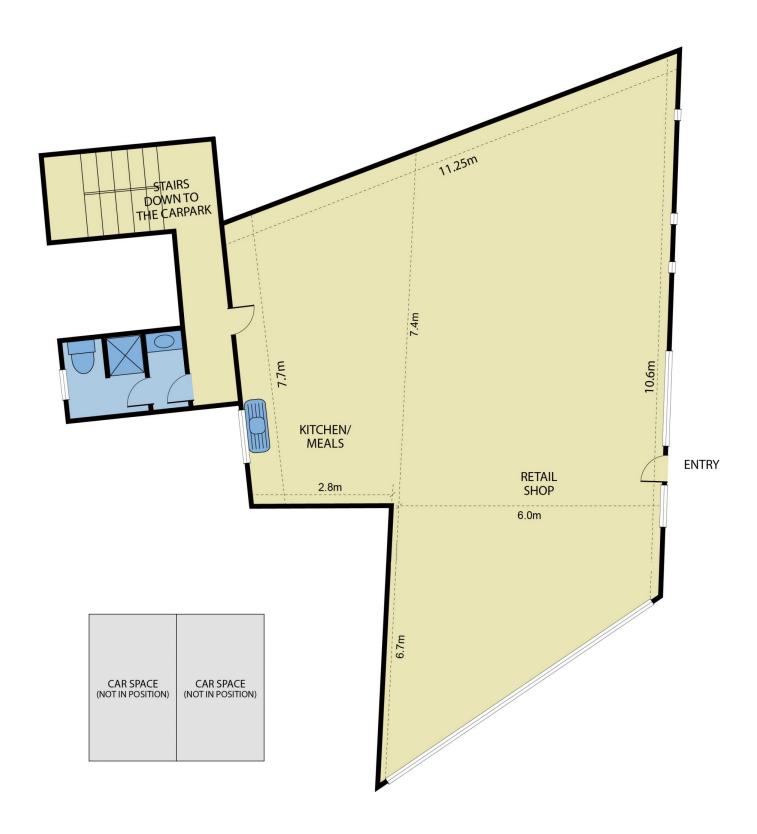

## 217-219 Main Street Lilydale VIC

? Building Area: 120sqm? Excellent Corner position

? 2 car parks

Vision Real Estate are pleased to offer this rare opportunity to purchase this retail property located on one of the most prominent corners in Lilydale.

Invest - Perfect entry level investment which was previously

Building Size: 120 sqm

**View**: https://www.visionrealestate.com.au/sal

e/vic/east/lilydale/commercial/retail/7692

854

Tim Bindley 03 9654 9800

## 217-219 Main Street, Lillydale

Not To Scale

Disclaimer: Whilst we believe the contents of this document to be accurate, we suggest the prospective purchasers make any necessary enquiries to satisfy themselves. We do not accept responsibility for any errors or omissions.