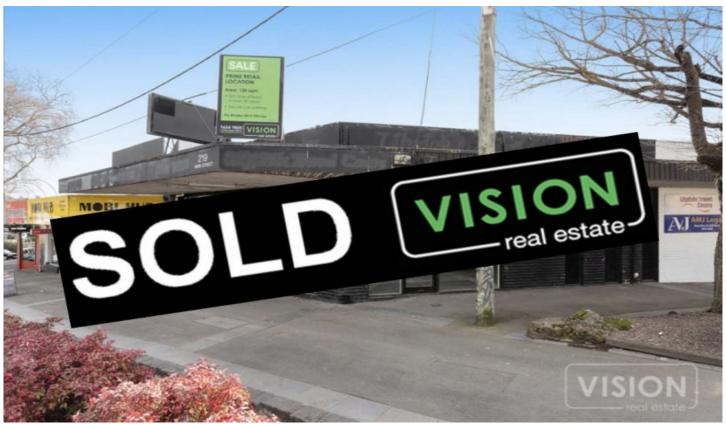

## 217-219 Main Street Lilydale VIC

? Building Area: 120sqm? Excellent Corner position

? 2 car parks

Vision Real Estate are pleased to offer this rare opportunity to purchase this retail property located on one of the most prominent corners in Lilydale.

For Sale by Expressions of Interest closing Thursday 14th September at 2pm.

The opportunities;

Occupy - Perfect for the owner occupier and suitable for a multitude of uses. Offers a blank canvass to add value to.

Invest - Perfect entry level investment which was previously

Building Size: 120 sqm

**View**: https://www.visionrealestate.com.au/sal

e/vic/east/lilydale/commercial/retail/7692

854

Tim Bindley 03 9654 9800