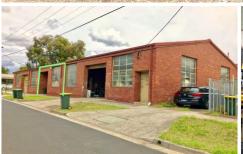

## 26 Allenby Street Coburg VIC

A rare opportunity to lease this solid red brick warehouse with lots of character all within walking distance to the Lincoln Mills Homemaker Centre housing the likes of Bunnings, Harvey Norman, BCF and local cafe's.

- \*Total Building Area- 55 sqm\*
  \*Small front office with separate door & split system.
- \*Clear Span Warehouse.
- \*1 x Roller Shutter Door.
- \*800 metres to Batman Train Station (9 min\* walk).
- \*Separate Toilet & Basic Kitchen Sink.
- \*Lofty Ceilings.
- \*Industrial 1 zone
- \*On Site Parking- One Car.