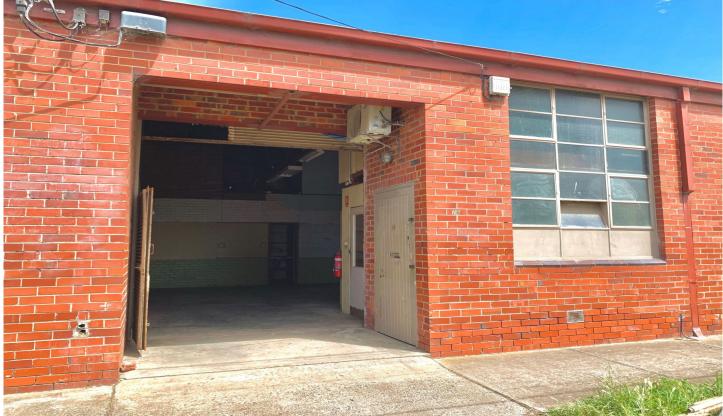

## 26 Allenby Street Coburg VIC

A rare opportunity to lease this solid red brick warehouse with lots of character all within walking distance to the Lincoln Mills Homemaker Centre housing the likes of Bunnings, Harvey Norman, BCF and local cafe's.

- \*Total Building Area- 55 sqm\*
  \*Small front office with separate door & split system.
- \*Clear Span Warehouse.
- \*1 x Roller Shutter Door.
- \*800 metres to Batman Train Station (9 min\* walk).
- \*Separate Toilet & Basic Kitchen Sink.
- \*Lofty Ceilings.
- \*Industrial 1 zone
- \*On Site Parking- One Car.