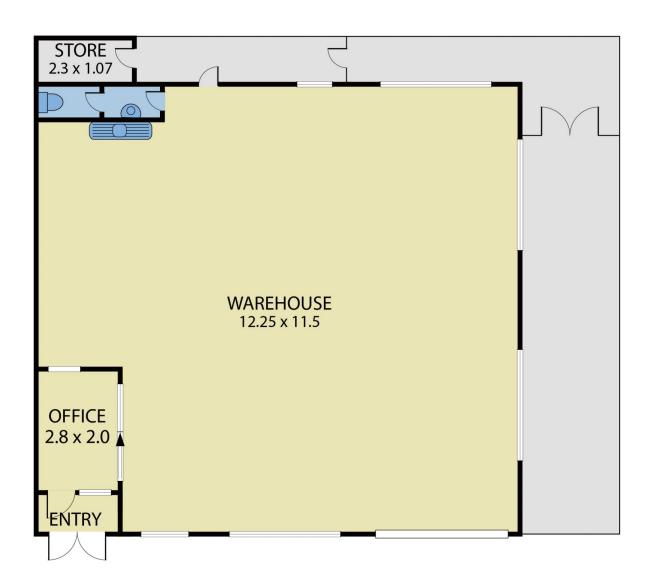

## The opportunities;

Develop - this is the perfect development site with a demolition clause in the current lease, mixed use zoning, multiple titles and two street frontages;

**Building Size**: 143 sqm **Land Size**: 183 sqm