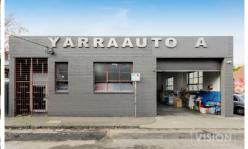

## 28-32 Spring Street Fitzroy VIC

Vision Real Estate are pleased to offer this rare opportunity to purchase a mixed use property offering a multitude of possibilities located in the heart of Fitzroy.

Located in one the hottest locations in inner city Melbourne, Spring Street, Fitzroy will appeal to Investors, Developers and Occupiers alike. Located close to Brunswick and Johnston Streets shopping and entertainment precinct and walking distance to trams and busses, this location is second to none and only minutes to the CBD.

## The opportunities;

Develop - this is the perfect development site with a demolition clause in the current lease, mixed use zoning, multiple titles and two street frontages;

**Building Size**: 143 sqm **Land Size**: 183 sqm