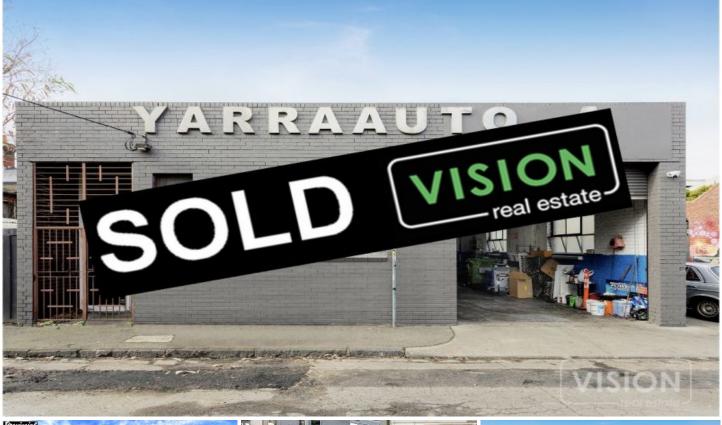

## 28-32 Spring Street Fitzroy VIC

Vision Real Estate are pleased to offer this rare opportunity to purchase a mixed use property offering a multitude of possibilities located in the heart of Fitzroy.

Located in one the hottest locations in inner city Melbourne, Spring Street, Fitzroy will appeal to Investors, Developers and Occupiers alike. Located close to Brunswick and Johnston Streets shopping and entertainment precinct and walking distance to trams and busses, this location is second to none and only minutes to the CBD.

## The opportunities;

Develop - this is the perfect development site with a demolition clause in the current lease, mixed use zoning, multiple titles and two street frontages;

**Building Size**: 143 sqm **Land Size**: 183 sqm