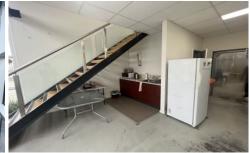

## 1/9 Woolboard Road Port Melbourne VIC

- Warehouse: 110m2 - First Floor Office: 50m2

- Heating & Cooling
- Kitchenette
- Amenities
- Electric Roller Door
- Great Location
- High Clearance Warehouse Space
- 3 On Site Car Spaces
- Located within Secure Complex
- Excellent access to CityLink and the West Gate Freeway