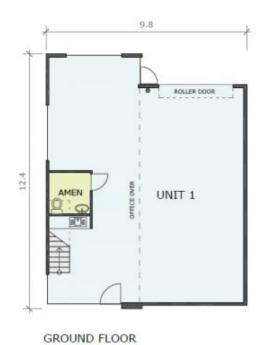

## 1/9 Woolboard Road Port Melbourne VIC

- Warehouse: 110m2 - First Floor Office: 50m2

- Heating & Cooling
- Kitchenette
- Amenities
- Electric Roller Door
- Great Location
- High Clearance Warehouse Space
- 3 On Site Car Spaces
- Located within Secure Complex
- Excellent access to CityLink and the West Gate Freeway

## Information Schedule

 Ground Floor
 110 m²

 Office
 50 m²

 Total Area
 160 m²