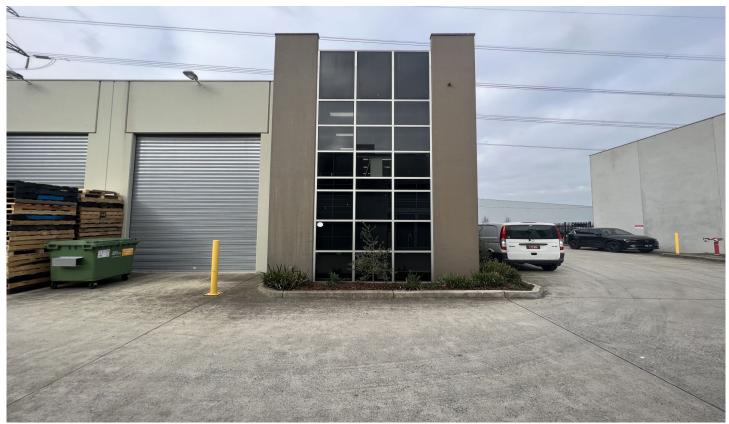

## 1/9 Woolboard Road Port Melbourne VIC

- Warehouse: 110m2 - First Floor Office: 50m2

- Heating & Cooling
- Kitchenette
- Amenities
- Electric Roller Door
- Great Location
- High Clearance Warehouse Space
- 3 On Site Car Spaces
- Located within Secure Complex
- Excellent access to CityLink and the West Gate Freeway