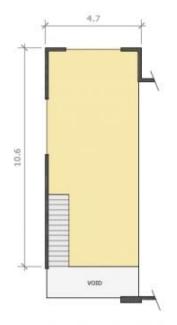

FIRST FLOOR OFFICE

## Information Schedule

 Ground Floor
 110 m²

 Office
 50 m²

 Total Area
 160 m²