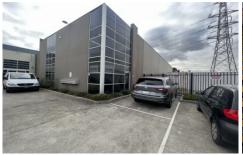

## 1/9 Woolboard Road Port Melbourne VIC

- Warehouse: 110m2 - First Floor Office: 50m2

- Heating & Cooling
- Kitchenette
- Amenities
- Electric Roller Door
- Great Location
- High Clearance Warehouse Space
- 3 On Site Car Spaces
- Located within Secure Complex
- Excellent access to CityLink and the West Gate Freeway