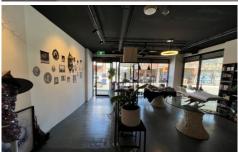

## G4/10-14 Hope Street Brunswick VIC

This commercial property comes with a newly signed retail tenant, located in the heart of Brunswick. Walking distance from Brunswick Train Station and Sydney Road.

- \* Total Floor Area: 68m2 approx
- \* Great Natural Light
- \* Polished Concrete Floors
- \* Heating & Cooling
- \* Alarm
- \* 1 Allocated Car Space
- \* Street Frontage

For further information or to arrange an inspection please contact Jamison on 0430 241 116.