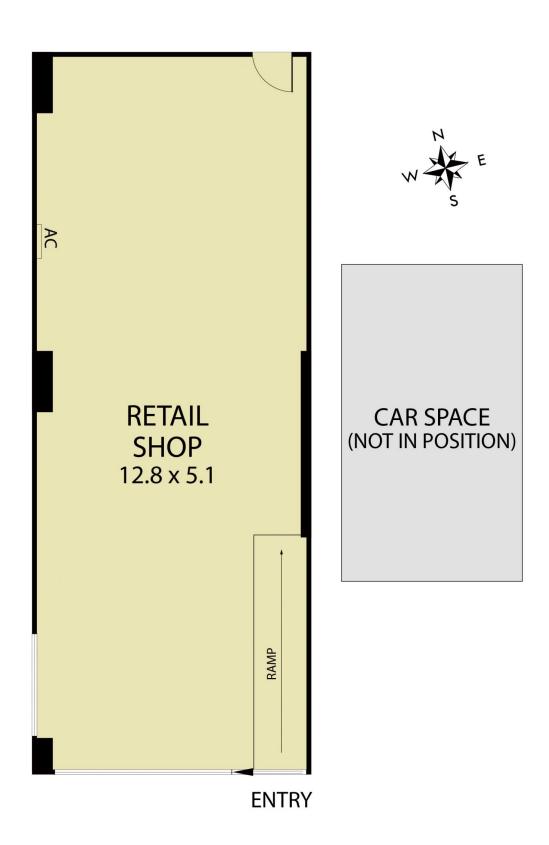

## G4/10 -14 Hope Street, Brunswick

Not To Scale

Disclaimer: Whilst we believe the contents of this document to be accurate, we suggest the prospective purchasers make any necessary enquiries to satisfy themselves. We do not accept responsibility for any errors or omissions.

- \* Total Floor Area: 68m2 approx
- \* Great Natural Light
- \* Polished Concrete Floors
- \* Heating & Cooling
- \* Alarm
- \* 1 Allocated Car Space
- \* Street Frontage

For further information or to arrange an inspection please contact Jamison on 0430 241 116.