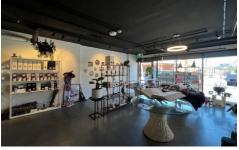

## G4/10-14 Hope Street Brunswick VIC

This commercial property comes with a newly signed retail tenant, located in the heart of Brunswick. Walking distance from Brunswick Train Station and Sydney Road.

- \* Total Floor Area: 68m2 approx
- \* Great Natural Light
- \* Polished Concrete Floors
- \* Heating & Cooling
- \* Alarm
- \* 1 Allocated Car Space
- \* Street Frontage

For further information or to arrange an inspection please contact Jamison on 0430 241 116.