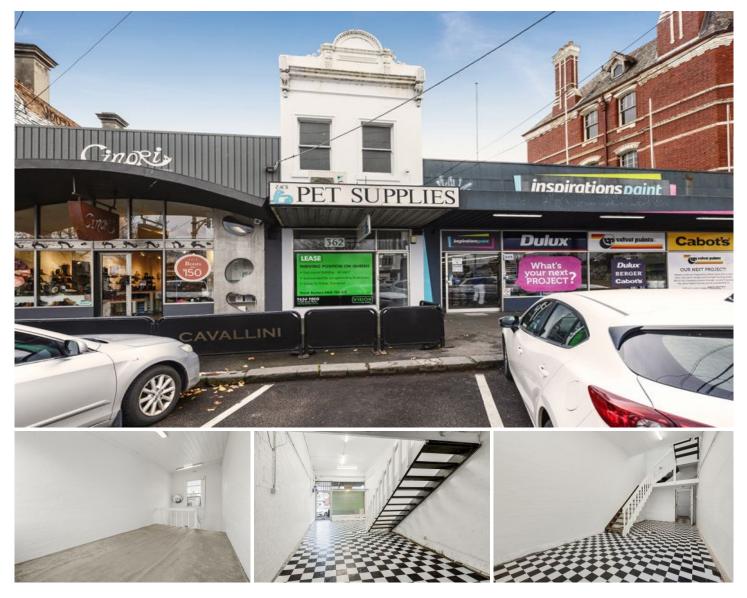

## 362 Queens Parade Fitzroy North VIC

Vision Real Estate is pleased to offer this magnificent entry level shop perfectly positioned in the heart of the very tightly held Queens Parade Village precinct.

- \* Two Level Shop/Office 65sqm\*
- \* High Profile Position
- \* Surrounded by Longstanding Businesses
- \* Freshly Painted
- \* Timber Staircase
- \* Long Lease Available
- Short Walk to Tram Stop & Train Station
- \* Available Now

\*\$23,000 P/A PLUS OUTGOINGS OF APPROX \$5,000 P/A PLUS GST

362 Queen Parade delivers an outstanding opportunity for your business to capitalise on everything this property has

Building Size : 65 sqm Land Size