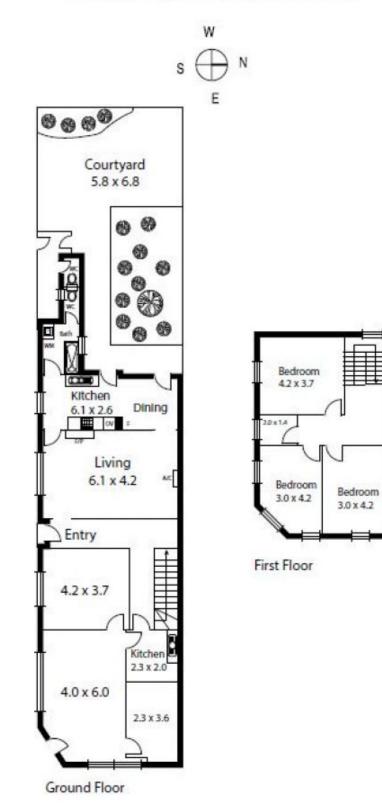

\*Land Area: 206m2\*

- \*Building Area: 133m2\*
- \*Functional 4 Bed Dwelling & Ground Floor Home Office.
- \*Potential for 100% Office Use.
- \*Unbeatable Main Rd Presence

\*Private Amenities

1 🕰

Building Size : 133 sqm Land Size View