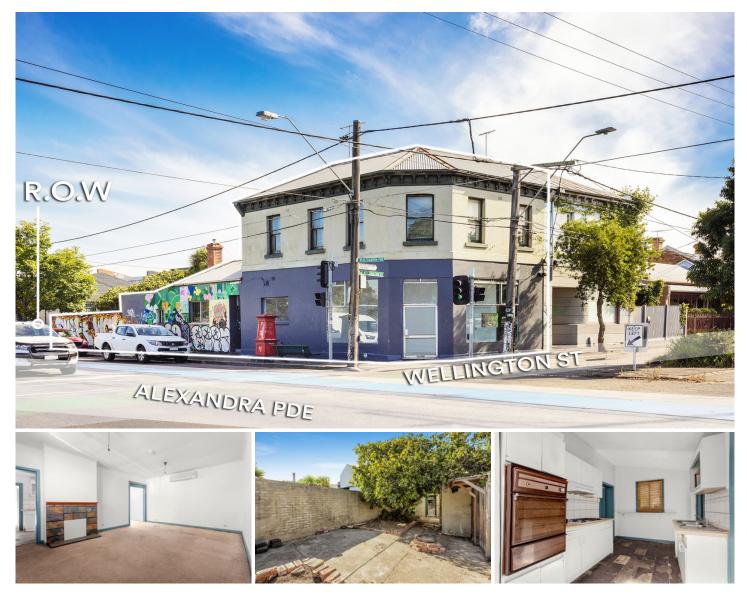

## 355 Wellington Street Clifton Hill VIC

Real Estate has the pleasure in offering this Vision magnificent corner opportunity suitable for Investors, Owner occupiers and Developers.

The property is flanked by the Internationally recognised Smith St Precinct, Darling Gardens and Queens Parade Shopping Village Precinct. It is also conveniently positioned close to the Melbourne CBD while having easy access to Greater Melbourne via excellent road linkages.

\*Land Area: 206m2\*

- \*Building Area: 133m2\*
- \*Functional 4 Bed Dwelling & Ground Floor Home Office.
- \*Potential for 100% Office Use.
- \*Unbeatable Main Rd Presence

\*Private Amenities

1 🕰

Building Size : 133 sqm Land Size View