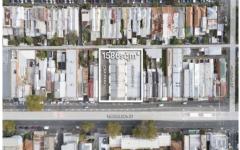

## 667-679 Nicholson Street Carlton North VIC

Vision Real Estate is delighted to offer this substantial city fringe warehouse site all within close proximity to the CBD.

- \*Strategic land site of 1,586 SQM\*
- \*Building area of 1,192 SQM\* spread over two buildings
- \*Rare main road warehouse style building with rear right of way.
- \*Wide Nicholson St frontage 39 Metres\*
- \*Flexible commercial 1 zone.
- \*Valuable on site parking for 12 vehicles\*
- \*Well serviced by pubic transport and easy access to Greater

## 12

Price : Contact Frank Romeo

**Building Size**: 1192 sqm **Land Size**: 1586 sqm

View : https://www.visionrealestate.com.au/sal e/vic/inner-city/carlton-north/commercial/

industrial/7585015

Frank Romeo 03 9654 9800