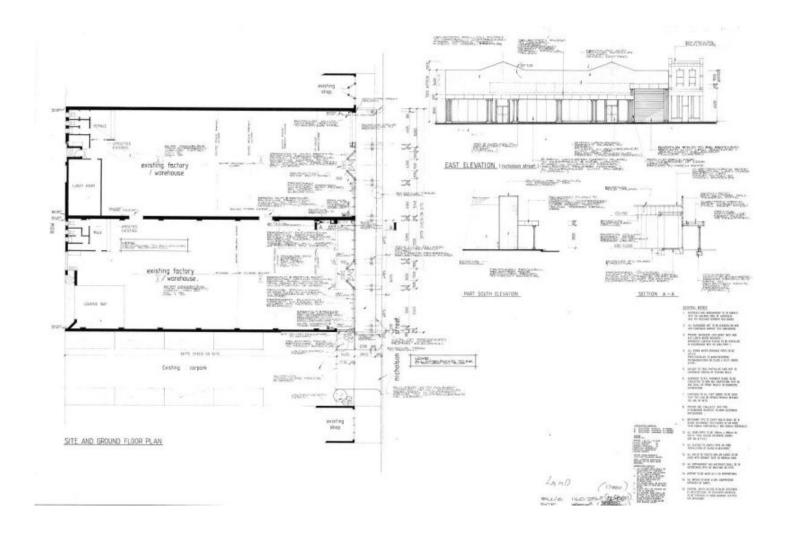

## 667-679 Nicholson Street Carlton North VIC

Vision Real Estate is delighted to offer this substantial city fringe warehouse site all within close proximity to the CBD.

- \*Strategic land site of 1,586 SQM\*
- \*Building area of 1,192 SQM\* spread over two buildings
- \*Rare main road warehouse style building with rear right of way.
- \*Wide Nicholson St frontage 39 Metres\*
- \*Flexible commercial 1 zone.
- \*Valuable on site parking for 12 vehicles\*
- \*Well serviced by pubic transport and easy access to Greater

Melbourne via excellent nearby road linkages.

667 Nicholson St Carlton North provides developers with a mixed use development opportunity and also presents

## 12

Price : Contact Frank Romeo

**Building Size**: 1192 sqm **Land Size**: 1586 sqm

View : https://www.visionrealestate.com.au/sal e/vic/inner-city/carlton-north/commercial/

industrial/7585015

Frank Romeo 03 9654 9800