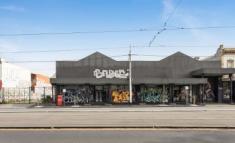

## 667-679 Nicholson Street Carlton North VIC

Vision Real Estate is delighted to offer this substantial city fringe warehouse site all within close proximity to the CBD.

- \*Strategic land site of 1,586 SQM\*
- \*Building area of 1,192 SQM\* spread over two buildings
- \*Rare main road warehouse style building with rear right of way.
- \*Wide Nicholson St frontage 39 Metres\*
- \*Flexible commercial 1 zone.
- \*Valuable on site parking for 12 vehicles\*
- \*Well serviced by pubic transport and easy access to Greater

Melbourne via excellent nearby road linkages.

667 Nicholson St Carlton North provides developers with a mixed use development opportunity and also presents