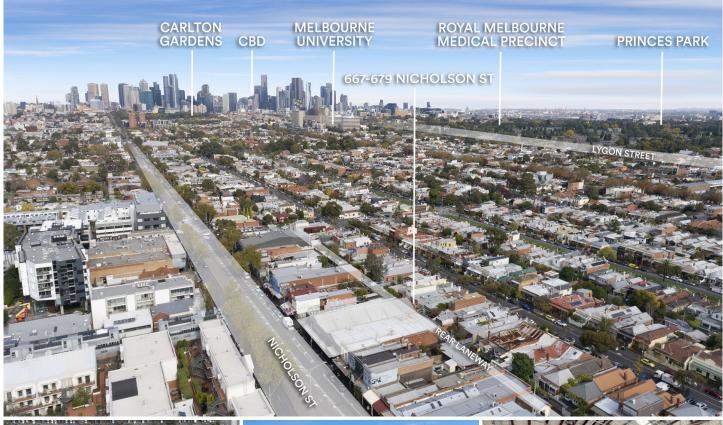

## 667-679 Nicholson Street Carlton North VIC

Vision Real Estate is delighted to offer this substantial city fringe warehouse site all within close proximity to the CBD.

- \*Strategic land site of 1,586 SQM\*
- \*Building area of 1,192 SQM\* spread over two buildings
- \*Rare main road warehouse style building with rear right of way.
- \*Wide Nicholson St frontage 39 Metres\*
- \*Flexible commercial 1 zone.
- \*Valuable on site parking for 12 vehicles\*
- \*Well serviced by pubic transport and easy access to Greater

Melbourne via excellent nearby road linkages.

667 Nicholson St Carlton North provides developers with a mixed use development opportunity and also presents