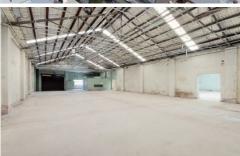

## 667-679 Nicholson Street Carlton North VIC

Vision Real Estate is delighted to offer this substantial city fringe warehouse site all within close proximity to the CBD.

- \*Strategic land site of 1,586 SQM\*
- \*Building area of 1,192 SQM\* spread over two buildings
- \*Rare main road warehouse style building with rear right of way.
- \*Wide Nicholson St frontage 39 Metres\*
- \*Flexible commercial 1 zone.
- \*Valuable on site parking for 12 vehicles\*
- \*Well serviced by pubic transport and easy access to Greater

Melbourne via excellent nearby road linkages.

667 Nicholson St Carlton North provides developers with a mixed use development opportunity and also presents