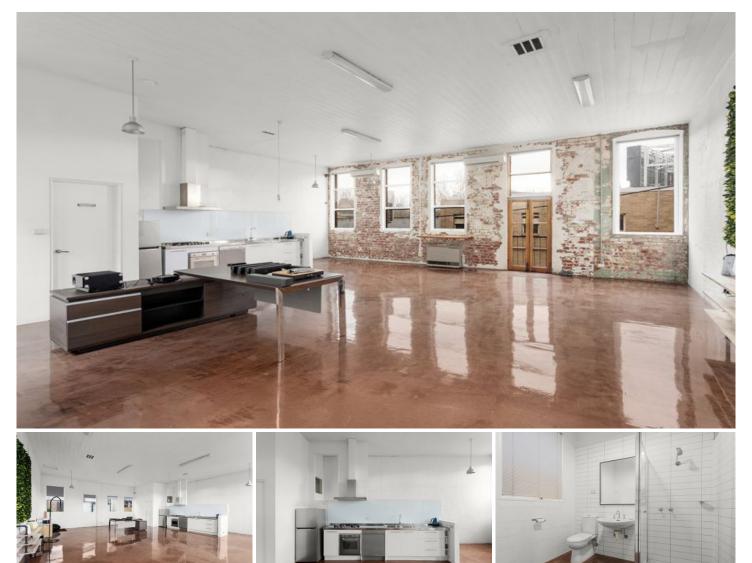

## 10/46-50 Regent Street Richmond VIC

Presented with exposed brick, a full kitchen with appliances and great access to public transport - this office space will work great for any business looking to grow.

- \* Total Area: 88m2
- \* Heating & Cooling \* Full kitchen with appliances
- \* Bathroom with shower
- \* 24 hour access
- \* Beautiful industrial style conversion
- \* On site cafe
- \* Less than 100m to North Richmond Train Station