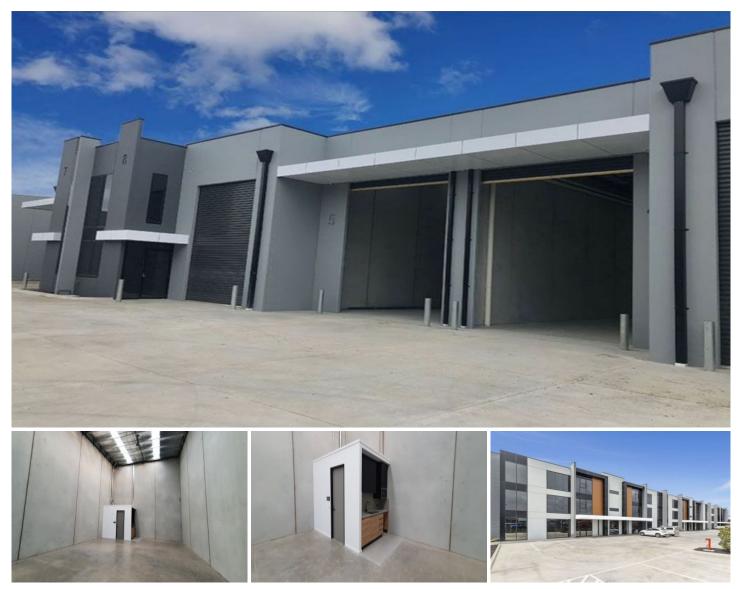

## 8/210 Boundary Road Braeside VIC

Located in the EDGE business park this property provides an great opportunity to present your business alongside a great mix of warehouses in within a secure facility.

- \* Total Building Area: 133m2
- \* Heating & cooling in showroom
- \* High clearance warehouse with rear access
- \* Electric roller door
- \* Stone kitchenette
- \* Bathroom with shower
- \* NBN ready
- \* Allocated parking bays