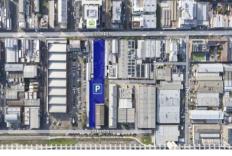

- \*Total building area of 390 sqm\* which includes 55 sqm\* of first floor office.
- \*Valuable land area- 375 sqm\*
- \*Flexible floor plan offering ground floor storage units, first floor office and front showroom.
- \*Mezzanine providing valuable extra storage space.
- \*Rare Brunswick Industrial 1 zone allowing manufacturing, office and storage (S.T.C.A).
- \*Ample on street parking available in the nearby public car

Building Size: 390 sqm **Land Size** 

: 375 sqm View

: https://www.visionrealestate.com.au/sal e/vic/north/brunswick/commercial/industr

ial/7576688

Frank Romeo 03 9654 9800