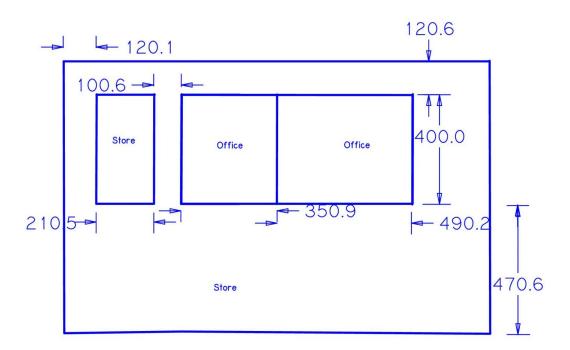

delighted to offer this City Fringe Office and Warehouse which is ideally positioned in Brunswick's Industrial Zone.

EXPRESSIONS OF INTEREST CLOSING ON THE 21ST JUNE AT 1PM

- \*Total building area of 390 sqm\* which includes 55 sqm\* of first floor office.
- \*Valuable land area- 375 sqm\*
- \*Flexible floor plan offering ground floor storage units, first floor office and front showroom.
- \*Mezzanine providing valuable extra storage space.
- \*Rare Brunswick Industrial 1 zone allowing manufacturing, office and storage (S.T.C.A).
- \*Ample on street parking available in the nearby public car

Building Size: 390 sqm **Land Size** 

: 375 sqm View

: https://www.visionrealestate.com.au/sal e/vic/north/brunswick/commercial/industr

ial/7576688



Frank Romeo 03 9654 9800



## FIRST FLOOR