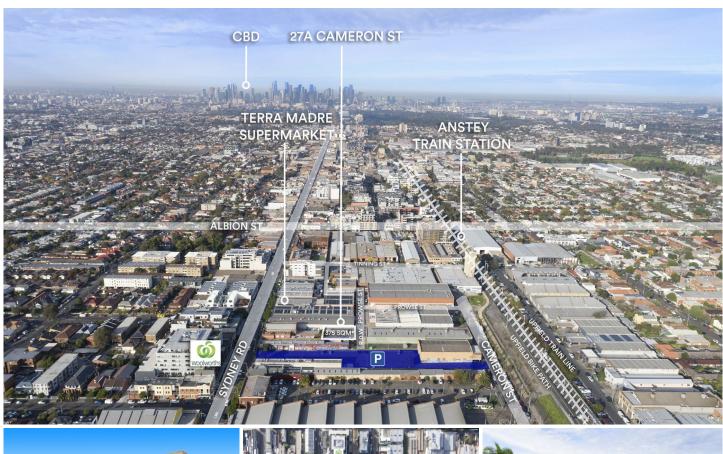

## 27A Cameron Street Brunswick VIC

Vision Real Estate is delighted to offer this City Fringe Office and Warehouse which is ideally positioned in Brunswick's Industrial Zone.

EXPRESSIONS OF INTEREST CLOSING ON THE 21ST JUNE AT 1PM

- \*Total building area of 390 sqm\* which includes 55 sqm\* of first floor office.
- \*Valuable land area- 375 sqm\*
- \*Flexible floor plan offering ground floor storage units, first floor office and front showroom.
- \*Mezzanine providing valuable extra storage space.
- \*Rare Brunswick Industrial 1 zone allowing manufacturing, office and storage (S.T.C.A).
- \*Ample on street parking available in the nearby public car

Building Size: 390 sqm **Land Size** 

: 375 sqm View

: https://www.visionrealestate.com.au/sal e/vic/north/brunswick/commercial/industr

ial/7576688

Frank Romeo 03 9654 9800