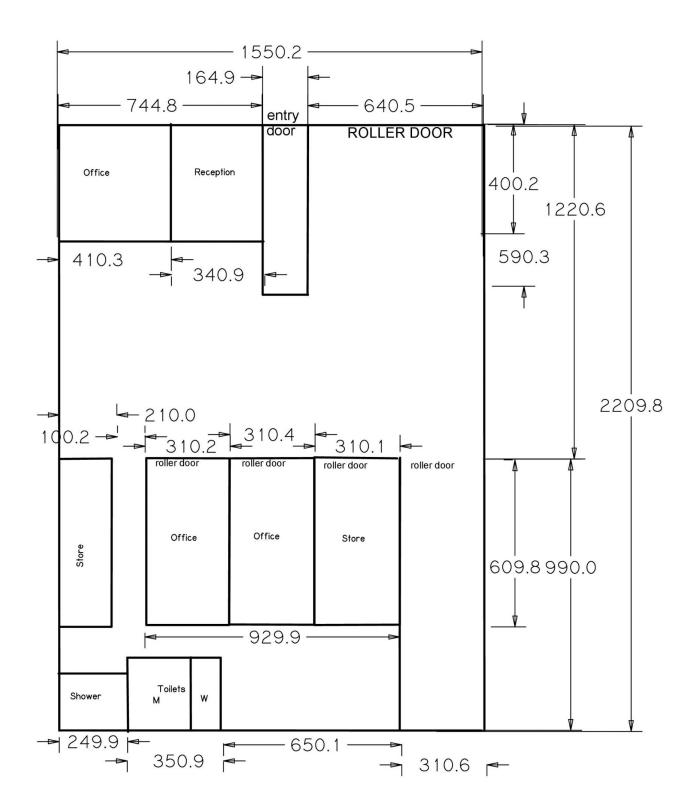

- \*Total building area of 390 sqm\* which includes 55 sqm\* of first floor office.
- \*Valuable land area- 375 sqm\*
- \*Flexible floor plan offering ground floor storage units, first floor office and front showroom.
- \*Mezzanine providing valuable extra storage space.
- \*Rare Brunswick Industrial 1 zone allowing manufacturing, office and storage (S.T.C.A).
- \*Ample on street parking available in the nearby public car

Building Size: 390 sqm **Land Size** 

: 375 sqm View

: https://www.visionrealestate.com.au/sal e/vic/north/brunswick/commercial/industr

ial/7576688

Frank Romeo 03 9654 9800