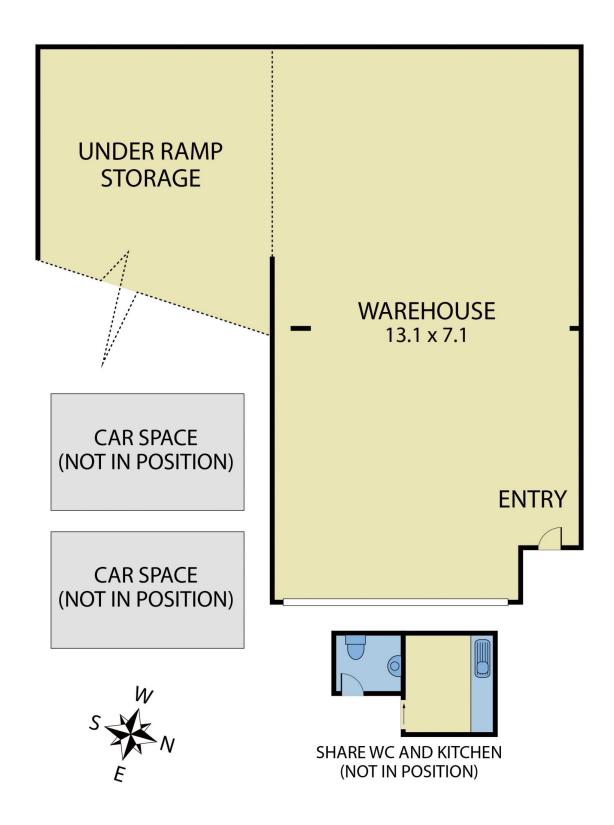

## Features Include;

\* Building Area: 152sqm approx.

\* Water and drainage

## 2

**Building Size**: 152 sqm **Land Size**: 152 sqm

View : https://v

: https://www.visionrealestate.com.au/sal e/vic/inner-city/collingwood/commercial/i

ndustrial/7558345

Tim Bindley 03 9654 9800

## 52/23 Gipps Street, Collingwood

Not To Scale

Disclaimer: Whilst we believe the contents of this document to be accurate, we suggest the prospective purchasers make any necessary enquiries to satisfy themselves. We do not accept responsibility for any errors or omissions.