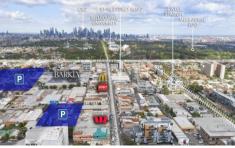

## 93-95 Sydney Road Brunswick VIC

Vision Real Estate is delighted to offer this exceptional investment, ideally positioned in one of the busiest sections of Sydney Rd and within 4.2km\* of the CBD.

- \*Substantial Land Site 460 SQM\*
- \*Completely Renovated Building- 435 SQM\*
- \*Healthy Annual Rent of \$169,468 p/a\* plus GST \*Unbeatable Combination 3 Apartments & Outstanding Retail Shops.
- \*Public Transport Arterials Nearby- Tram Stop Close By & Jewell Station Just Around The Corner.
- \*Surrounded by Great Mix of Popular Cafes, Bars and Speciality Shops.
- \*Strong Main Rd Investment Opportunity In One of Melbourne's Most Popular Inner City Destinations.
- \*Secure On Site Parking 4 cars.
- \*Additional Street Frontage- Black St.