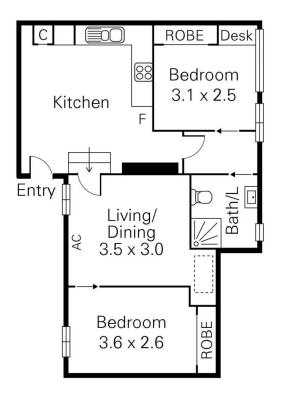

## 20b Black Street, Brunswick

| PLEASE TICK APPROPRIATE BOX/ES and email to floorplans@smalldog.net.au |
|------------------------------------------------------------------------|
| Approved Vision                                                        |
| Approved with changes  Add colour                                      |
| ☐ Make changes & return for approval                                   |
| Email as:  low res JPG high res JPG                                    |
| ☐ GIF ☐ low res PDF ☐ high res PDF                                     |