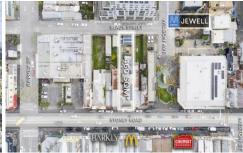

## 93-95 Sydney Road Brunswick VIC

Vision Real Estate is delighted to offer this exceptional investment, ideally positioned in one of the busiest sections of Sydney Rd and within 4.2km\* of the CBD.

- \*Substantial Land Site 460 SQM\*
- \*Completely Renovated Building- 435 SQM\*
- \*Healthy Annual Rent of \$169,468 p/a\* plus GST \*Unbeatable Combination 3 Apartments & Outstanding Retail Shops.
- \*Public Transport Arterials Nearby- Tram Stop Close By & Jewell Station Just Around The Corner.
- \*Surrounded by Great Mix of Popular Cafes, Bars and Speciality Shops.
- \*Strong Main Rd Investment Opportunity In One of Melbourne's Most Popular Inner City Destinations.
- \*Secure On Site Parking 4 cars.
- \*Additional Street Frontage- Black St.

## 20b Black Street, Brunswick

| PLEASE TICK APPROPRIATE BOX/ES and email to floorplans@smalldog.net.au |
|------------------------------------------------------------------------|
| Approved Vision                                                        |
| Approved with changes  Add colour                                      |
| ☐ Make changes & return for approval                                   |
| Email as:  low res JPG high res JPG                                    |
| ☐ GIF ☐ low res PDF ☐ high res PDF                                     |

## 93 & 95 Sydney Road, Brunswick

This plan has been prepared for marketing purposes only. Please note that all measurements & angles are approximate only, so it is strongly advised that all interested parties should undertake their own investigation into the accuracy of the supplied information.