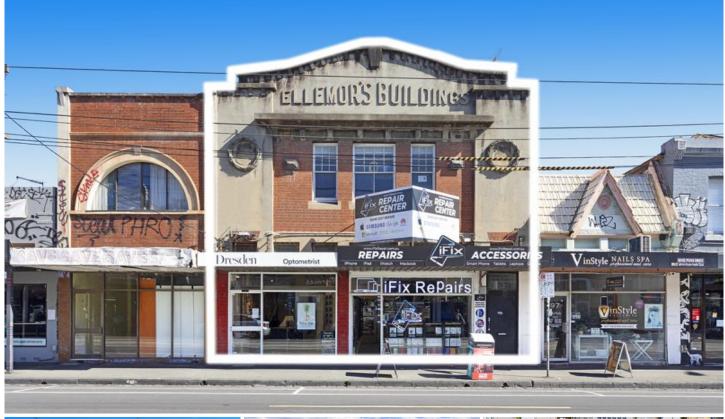

## 93-95 Sydney Road Brunswick VIC

Vision Real Estate is delighted to offer this exceptional investment, ideally positioned in one of the busiest sections of Sydney Rd and within 4.2km\* of the CBD.

- \*Substantial Land Site 460 SQM\*
- \*Completely Renovated Building- 435 SQM\*
- \*Healthy Annual Rent of \$169,468 p/a\* plus GST \*Unbeatable Combination 3 Apartments & Outstanding Retail Shops.
- \*Public Transport Arterials Nearby- Tram Stop Close By & Jewell Station Just Around The Corner.
- \*Surrounded by Great Mix of Popular Cafes, Bars and Speciality Shops.
- \*Strong Main Rd Investment Opportunity In One of Melbourne's Most Popular Inner City Destinations.
- \*Secure On Site Parking 4 cars.
- \*Additional Street Frontage- Black St.

## 4 🕰

Building Size: 435 sqm **Land Size** : 460 sqm

View

: https://www.visionrealestate.com.au/sal e/vic/north/brunswick/commercial/retail/7

551880

Frank Romeo 03 9654 9800