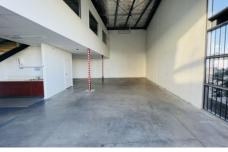

## 10/9 Woolboard Road Port Melbourne VIC

Warehouse: 92m2First Floor Office: 37m2

- Heating & Cooling
- Kitchenette
- Amenities
- Electric Roller Door
- Great Location
- High Clearance Warehouse Space
- 2 On Site Car Spaces
- Located within Secure Complex
- Excellent access to CityLink and the West Gate Freeway

## Information Schedule

 Ground Floor
 92 m²

 First Floor
 37 m²

 Total Area
 129 m²