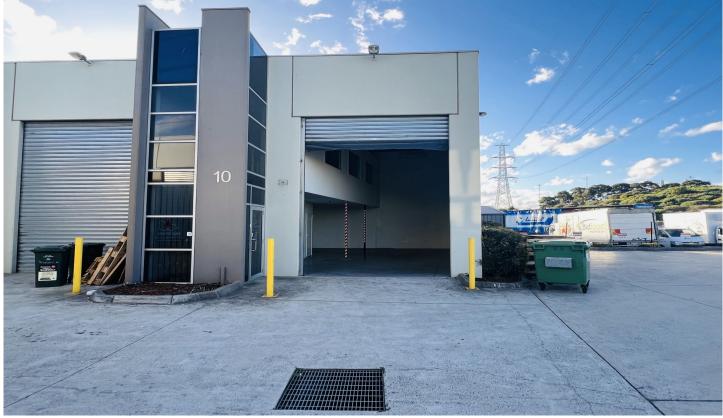

## 10/9 Woolboard Road Port Melbourne VIC

Warehouse: 92m2First Floor Office: 37m2

- Heating & Cooling
- Kitchenette
- Amenities
- Electric Roller Door
- Great Location
- High Clearance Warehouse Space
- 2 On Site Car Spaces
- Located within Secure Complex
- Excellent access to CityLink and the West Gate Freeway

Please contact Jamison on 0430 241 116 to book an inspection.

Building Size: 129 sqm

**View** : https://www.visionrealestate.com.au/lea

se/vic/inner-city/port-melbourne/commer

cial/industrial/7544557

Jamison Tsindos 03 9654 9800