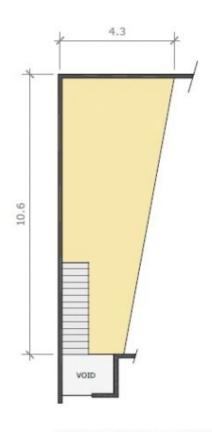

FIRST FLOOR OFFICE

## Information Schedule

 Ground Floor
 92 m²

 First Floor
 37 m²

 Total Area
 129 m²