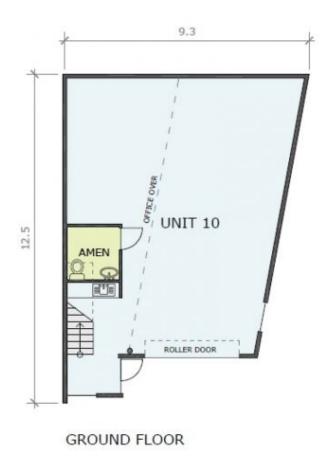

## 10/9 Woolboard Road Port Melbourne VIC

Warehouse: 92m2First Floor Office: 37m2

- Heating & Cooling
- Kitchenette
- Amenities
- Electric Roller Door
- Great Location
- High Clearance Warehouse Space
- 2 On Site Car Spaces
- Located within Secure Complex
- Excellent access to CityLink and the West Gate Freeway

## Information Schedule

 Ground Floor
 92 m²

 First Floor
 37 m²

 Total Area
 129 m²