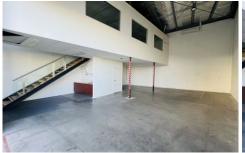

## 10/9 Woolboard Road Port Melbourne VIC

Warehouse: 92m2First Floor Office: 37m2

- Heating & Cooling
- Kitchenette
- Amenities
- Electric Roller Door
- Great Location
- High Clearance Warehouse Space
- 2 On Site Car Spaces
- Located within Secure Complex
- Excellent access to CityLink and the West Gate Freeway

## Information Schedule

 Ground Floor
 92 m²

 First Floor
 37 m²

 Total Area
 129 m²