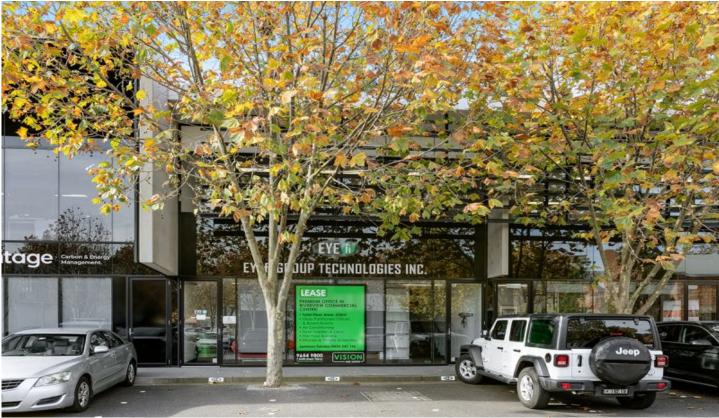

## 17/71 Victoria Crescent Abbotsford VIC

PERFECT FOR ANY BUSINESS OWNER LOOKING TO SIGN A SHORT TERM LEASE.

FULLY FURNISHED INC. MINOLTA BIZHUB COLOUR LASER OFFICE PRINTER MOST AFFORDABLE OFFICE SPACE IN THE BLOCK!

- \* Total Building Area 235 m2
- \* Glass Partitioned Offices & Board Rooms
- \* Property Comes Fully Furnished Ready To Move In Straight Away!
- \* Air Conditioning
- \* Massive Rear Garden & Deck
- \* First Floor Balcony
- \* Kitchen & Private Amenities
- \* 6 Off Street Car Parks
- \* Alarmed & Cabled

Price : RENT FREE ON ALL LEASES

Building Size: 235 sqm

View : https://www.visionrealestate.com.au/lea

se/vic/inner-city/abbotsford/commercial/

offices/7538284

Jamison Tsindos 03 9654 9800