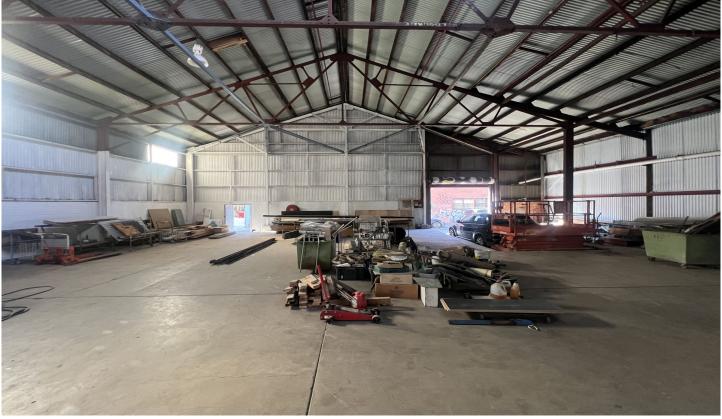

## 33-41 Rokeby Street Collingwood VIC

Located on the bustling Rokeby Street of Collingwood, this warehouse boasts an impressive 530m2 in size. Coming with a practical open plan layout with large mezzanine, this warehouse space will suit a large range of prospective businesses.

Features of the property:

- \* Mezzanine For Office/Storage
- \* Roller Door Access
- \* Commercial Zone 2
- \* Size 530m2
- \* Incredible Location
- \* Spacious
- \* Corner Block for Maximum Exposure
- \* Easy Access to Trams & Hoddle Street
- \* Great Natural Light
- \* Property Currently In the Process Of Being Emptied