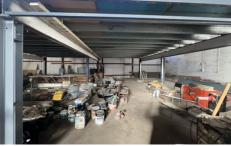

## 33-41 Rokeby Street Collingwood VIC

Located on the bustling Rokeby Street of Collingwood, this warehouse boasts an impressive 530m2 in size. Coming with a practical open plan layout with large mezzanine, this warehouse space will suit a large range of prospective businesses.

Features of the property:

- \* Mezzanine For Office/Storage
- \* Roller Door Access
- \* Commercial Zone 2
- \* Size 530m2
- \* Incredible Location
- \* Spacious
- \* Corner Block for Maximum Exposure
- \* Easy Access to Trams & Hoddle Street
- \* Great Natural Light
- \* Property Currently In the Process Of Being Emptied