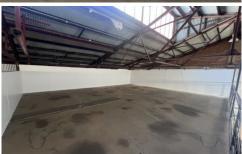

## 33-41 Rokeby Street Collingwood VIC

Located on the bustling Rokeby Street of Collingwood, this warehouse boasts an impressive 530m2 in size. Coming with a practical open plan layout with large mezzanine, this warehouse space will suit a large range of prospective businesses.

Features of the property:

- \* Mezzanine For Office/Storage
- \* Roller Door Access
- \* Commercial Zone 2
- \* Size 530m2
- \* Incredible Location
- \* Spacious
- \* Corner Block for Maximum Exposure
- \* Easy Access to Trams & Hoddle Street
- \* Great Natural Light
- \* Property Currently In the Process Of Being Emptied