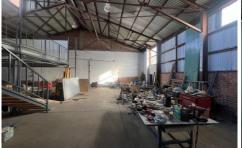

## 33-41 Rokeby Street Collingwood VIC

Located on the bustling Rokeby Street of Collingwood, this warehouse boasts an impressive 530m2 in size. Coming with a practical open plan layout with large mezzanine, this warehouse space will suit a large range of prospective businesses.

Features of the property:

- \* Mezzanine For Office/Storage
- \* Roller Door Access
- \* Commercial Zone 2
- \* Size 530m2
- \* Incredible Location
- \* Spacious
- \* Corner Block for Maximum Exposure
- \* Easy Access to Trams & Hoddle Street
- \* Great Natural Light
- \* Property Currently In the Process Of Being Emptied