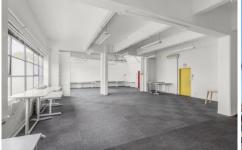

## Suite 46/144-156 George Street Fitzroy VIC

Located in abuilding ripe with history, this 150sqm office space is perfect for any business looking for an open plan layout with high ceilings.

- \* Heating & Cooling
- \* Lift Access
- \* Great Natural Light
- \* Opportunity to Lease a Car Space
- \* Cafes & Bars around the corner
- \* High Ceilings
- \* Short walk to Gertrude Street & Smith Street