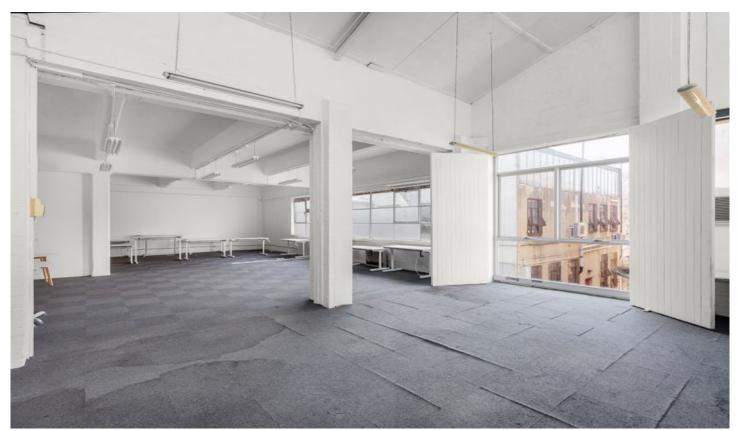

## Suite 46/144-156 George Street Fitzroy VIC

Located in abuilding ripe with history, this 150sqm office space is perfect for any business looking for an open plan layout with high ceilings.

- \* Heating & Cooling
- \* Lift Access
- \* Great Natural Light
- \* Opportunity to Lease a Car Space
- \* Cafes & Bars around the corner
- \* High Ceilings
- \* Short walk to Gertrude Street & Smith Street