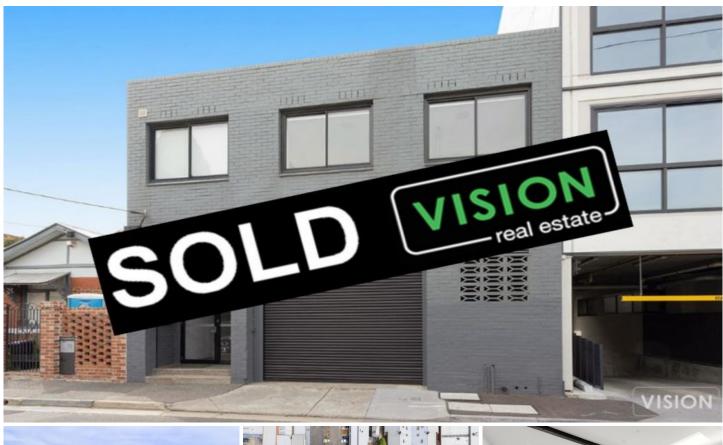

## **68 Islington Street Collingwood VIC**

Vision Real Estate are pleased to offer a rare opportunity to purchase a fully renovated architect design Office building at 68 Islington Street, Collingwood.

Located in one the hotest locations in inner city Melbourne, all of the hard work has been done with this building. Renovated to the highest of standards and move in ready. Freehold title with no owners corporation fees. Close to Smith Street shopping precint and walking distance to trains, trams and busses and only minutes to the CBD.

Adding to this exceptional opportunity is the much sought after mixed use zoning which offers endless furture development options.

\* Total Building area: 386m2 \* Total Land area: 330m2 **Building Size**: 386 sqm **Land Size**: 330 sqm