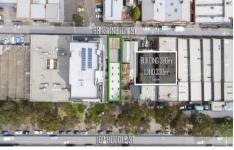

Adding to this exceptional opportunity is the much sought after mixed use zoning which offers endless furture development options.

\* Total Building area: 386m2 \* Total Land area: 330m2 **Building Size**: 386 sqm **Land Size**: 330 sqm