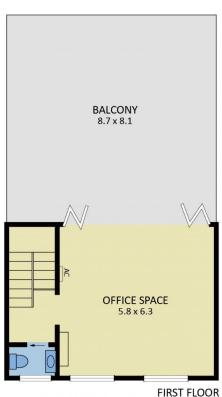

Adding to this exceptional opportunity is the much sought after mixed use zoning which offers endless furture development options.

\* Total Building area: 386m2 \* Total Land area: 330m2 **Building Size**: 386 sqm **Land Size**: 330 sqm

## 68 Islington Street, Collingwood

Not To Scale

F

Disclaimer: Whilst we believe the contents of this document to be accurate, we suggest the prospective purchasers make any necessary enquiries to satisfy themselves. We do not accept responsibility for any errors or omissions.