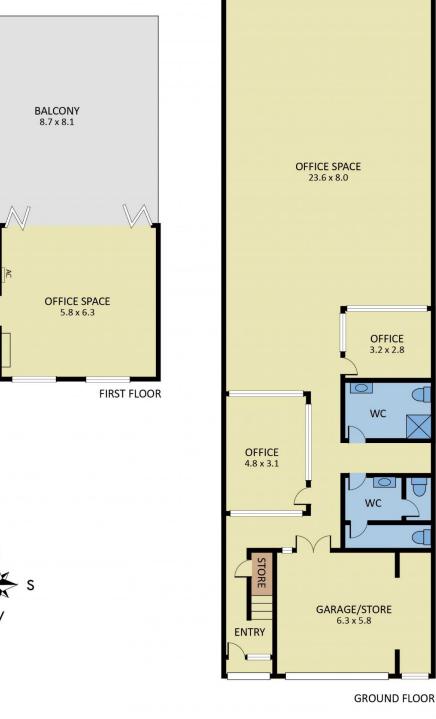

Adding to this exceptional opportunity is the much sought after mixed use zoning which offers endless furture development options.

\* Total Building area: 386m2 \* Total Land area: 330m2 **Building Size**: 386 sqm **Land Size**: 330 sqm

## 68 Islington Street, Collingwood

Not To Scale

F

Disclaimer: Whilst we believe the contents of this document to be accurate, we suggest the prospective purchasers make any necessary enquiries to satisfy themselves. We do not accept responsibility for any errors or omissions.