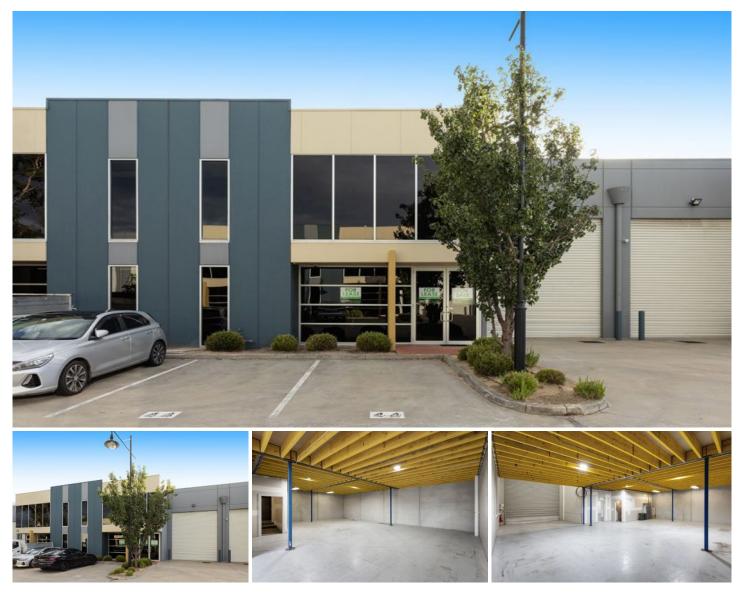

## 44/148 Chesterville Road Cheltenham VIC

4 🕰

- Building area of 360 sqm\*
- Comprising Ground floor office/showroom of 56sqm, First Floor office space
- of 175sqm & Warehouse of 128sqm.
- Tiled reception area.
- Ducted heating/cooling.
- 2x Kitchenette.
- 4x Toilets.
- Glass partitioned boardroom/offices upstairs.
- Motorised roller shutter door.
- 4 Car parks

## Building Size : 360 sqm

View

: https://www.visionrealestate.com.au/lea se/vic/bayside/cheltenham/commercial/i ndustrial/7433391

Tim Bindley 0412395556